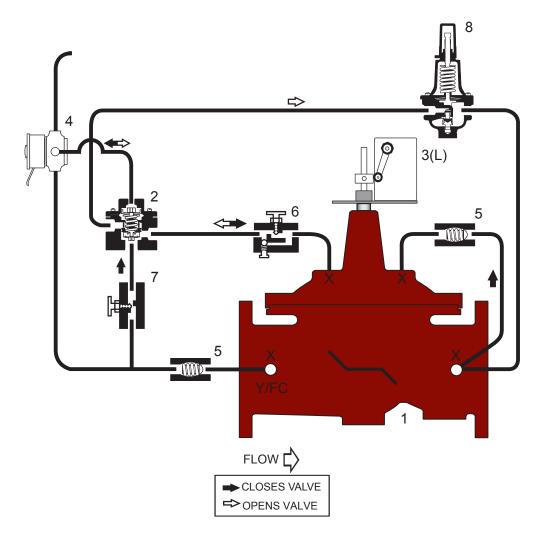

## STANDARD COMPONENTS

- 1 Main Valve (Single Chamber)
- 2 Model 22 Accelerator Control
- 3 Limit Switch
- 4 3-Way Solenoid
- 5 Check Valve

- 6 Adjustable Opening Speed
- 7 Adjustable Closing Speed
- 8 Pressure Reducing Control
- X Isolation Cocks
- Y Y-Strainer