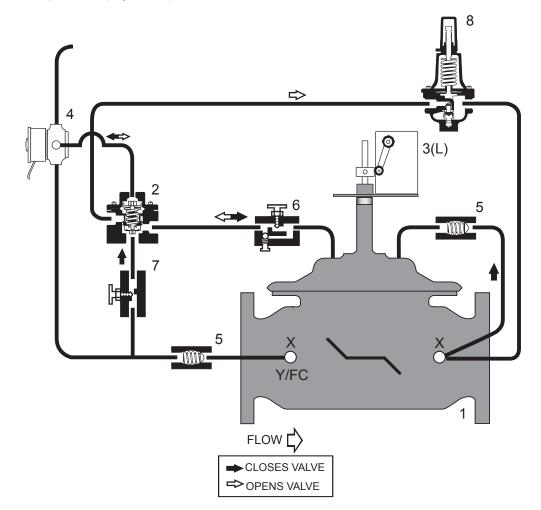

## STANDARD COMPONENTS

- 1 Main Valve (Single Chamber) 6 Adjustable Opening Speed
- 2 Model 22 Accelerator Control 7 Adjustable Closing Speed
- 3 Limit Switch
  - 8 Pressure Reducing Control
- 4 3-Way Solenoid
- 5 Check Valve

- X Isolation Cocks
- Y Y-Strainer