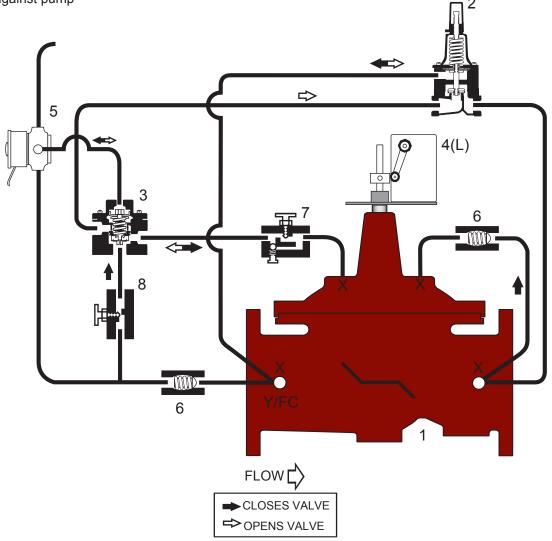

## STANDARD COMPONENTS

- 1 Main Valve (Single Chamber)
- 2 Pressure Sustaining Control
- 3 Model 22 Accelerator Control
- 4 Limit Switch
- 5 3-Way Solenoid

- 6 Check Valve
- 7 Adjustable Opening Speed
- 8 Adjustable Closing Speed
- X Isolation Cocks
- Y Y-Strainer

## **OPTIONS and ACCESSORIES**

- FC Flo-Clean Strainer
- O L Dual Limit Switch