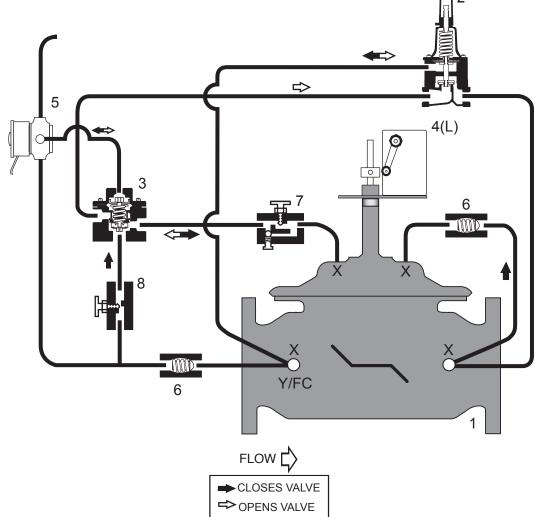

## STANDARD COMPONENTS

- 1 Main Valve (Single Chamber)
- 2 Pressure Sustaining Control
- 3 Model 22 Accelerator Control
- 4 Limit Switch
- 5 3-Way Solenoid

- 6 Check Valve
- 7 Adjustable Opening Speed
- 8 Adjustable Closing Speed
- X Isolation Cocks
- Y Y-Strainer