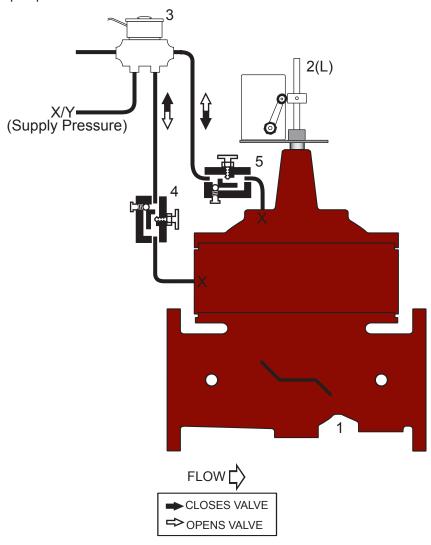

## STANDARD COMPONENTS

- 1 Main Valve (Dual Chamber)
- 2 Limit Switch
- 3 4-Way Solenoid
- 4 Adjustable Closing Speed
- 5 Adjustable Opening Speed
- X Isolation Cocks
- Y Y-Strainer