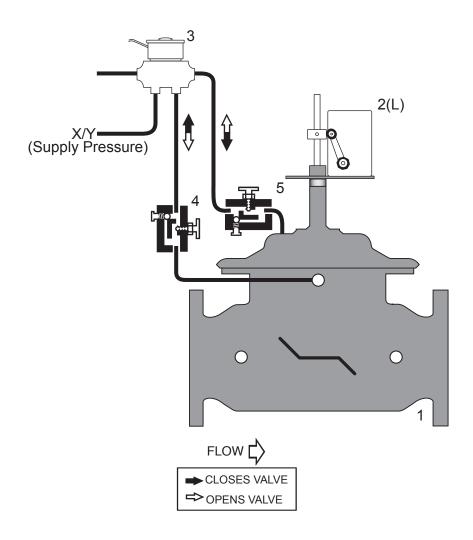

## STANDARD COMPONENTS

1 - Main Valve (Dual Chamber) 5 - Adjustable Opening Speed

2 - Limit Switch

X - Isolation Cocks

3 - 4-Way Solenoid

Y - Y-Strainer

4 - Adjustable Closing Speed

## **OPTIONS and ACCESSORIES**

O L - Dual Limit Switch