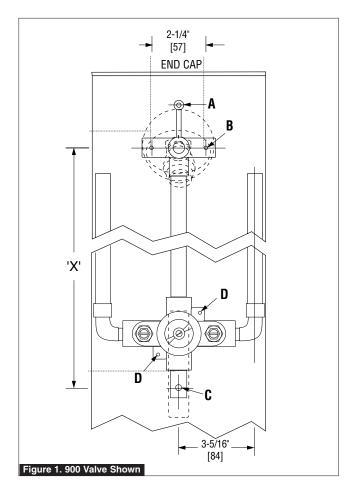

## A. HYDROPANEL CORNER-MOUNT INSTALLATION w/o EXTENSION AND/OR OVERLAYS.

 Mount Corner-mounting brackets to wall. To find proper distance, measure distance "X" between holes on upper and lower (B and C, See Figures 1 & 2) fittings of outlet pipe (for 900 valve, lower fitting is sweated on tub-side of the body).

1a.Corner mounting bracket anchors provided by others.

- Mount piping assembly to corner brackets, using larger screws and nut for top portion, and smaller screws and nuts for bottom. (For 900 valve, use only large screws and nuts).
- 3. Replace straight end caps with corner end caps and mount to shrouding (do this **before** mounting shrouding to piping).
- 4. Attach shrouding to piping with screw at A & D (See Figure 1).
- 5. Follow installation instructions in TI450-900 V1 beginning with TEST THE SYSTEM.