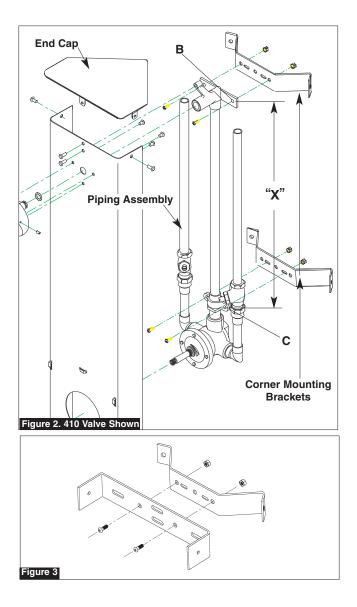

## A. HYDROPANEL CORNER-MOUNT INSTALLATION w/o EXTENSION AND/OR OVERLAYS.

 Mount Corner-mounting brackets to wall. To find proper distance, measure distance "X" between holes on upper and lower (B and C, See Figures 1 & 2) fittings of outlet pipe (for 900 valve, lower fitting is sweated on tub-side of the body).

1a.Corner mounting bracket anchors provided by others.

- Mount piping assembly to corner brackets, using larger screws and nut for top portion, and smaller screws and nuts for bottom. (For 900 valve, use only large screws and nuts).
- 3. Replace straight end caps with corner end caps and mount to shrouding (do this **before** mounting shrouding to piping).
- 4. Attach shrouding to piping with screw at A & D (See Figure 1).
- 5. Follow installation instructions in TI450-900 V1 beginning with TEST THE SYSTEM.

## B. HYDROPANEL CORNER-MOUNT INSTALLATION w/EXTENSIONS AND/OR OVERLAYS.

- 1. Follow steps 1 & 2 as outlined in "A".
- 2. Mount corner-mounting brackets to wall. Use one bracket for the Hydropanel extension, and the second bracket if an overlay is needed. Measure the slot distances to determine placement. DO NOT remove the standard endcap. The endcap will act as the gasket between the overlay and the shrouding.
- 3. Assemble U-brackets to corner bracket, using small screws and nuts (See Figure 3).
- 4. Attach extension and/or overlay to bracket assembly.
- 5. Hydropanels w/extensions require 1 Kit each.