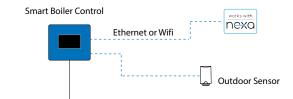

## Smart Boiler Control 294

Manage multiple buildings, each with up to 16 boilers, with the tekmar Smart Boiler Control 294. Remotely adjust boiler settings and view real-time boiler operations with mirrored controls on the Nexa web and mobile app.

> tekmar Smart Boiler Control 294 can be retroactively fit to any brand of boiler, old and new, and will send system alerts via text and email to help maintain boiler efficiency, operability and performance.