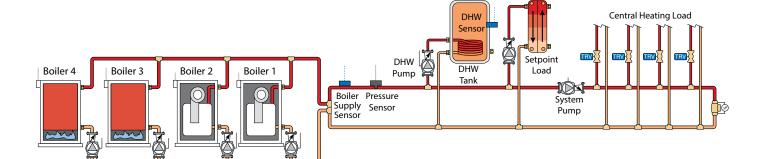

## Sample Mechanical Diagram

Boiler Pump 4 Boiler Pump 3 Boiler

Pump 2

Boiler

Pump 1