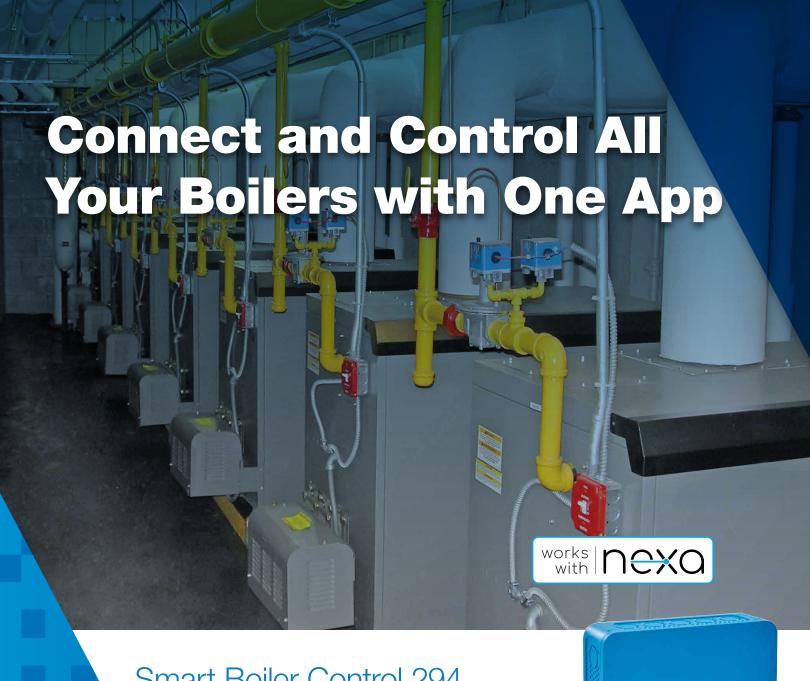

## Smart Boiler Control 294

Manage multiple buildings, each with up to 16 boilers, with the tekmar Smart Boiler Control 294. Remotely adjust boiler settings and view real-time boiler operations with mirrored controls on the Nexa web and mobile app.