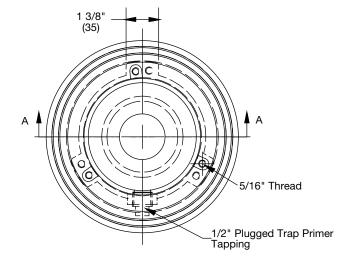

## **B3-2P** 2" Push On Body Specification

Watts B3-2P 2" push on round epoxy coated cast iron body.

Call customer service if you need assistance with technical details.

| Suffix | Order # | Description     | Qty. |
|--------|---------|-----------------|------|
| B3-2P  | 8132407 | 2" Push On Body |      |