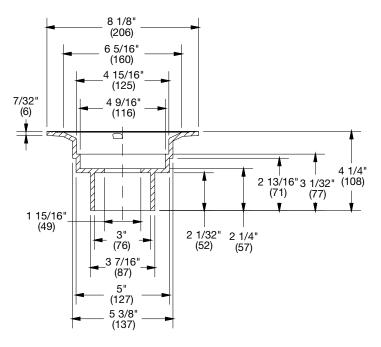

## **B3-2P** 2" Push On Body Specification

Watts B3-2P 2" push on round epoxy coated cast iron body.

Call customer service if you need assistance with technical details.

| Suffix | Order # | Description     | Qty. |
|--------|---------|-----------------|------|
| B3-2P  | 8132407 | 2" Push On Body |      |