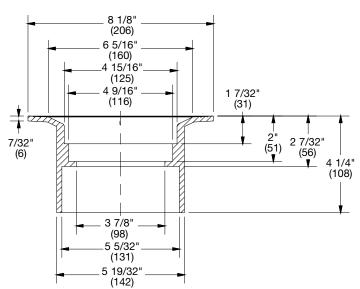

#### Specification

Watts B3-4P 4" push on round epoxy coated cast iron body.

Call customer service if you need assistance with technical details.

| Suffix | Order # | Description     | Qty. |
|--------|---------|-----------------|------|
| B3-4P  | 8132476 | 4" Push On Body |      |