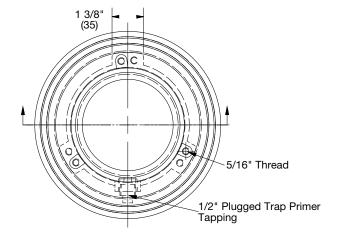

#### Specification

Watts B3-4P 4" push on round epoxy coated cast iron body.

Call customer service if you need assistance with technical details.

| Suffix | Order # | Description     | Qty. |
|--------|---------|-----------------|------|
| B3-4P  | 8132476 | 4" Push On Body |      |