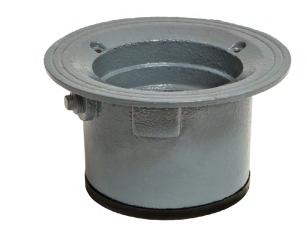

#### Specification

Watts B3-4P 4" push on round epoxy coated cast iron body.

Call customer service if you need assistance with technical details.

| Suffix | Order # | Description     | Qty. |
|--------|---------|-----------------|------|
| B3-4P  | 8132476 | 4" Push On Body |      |