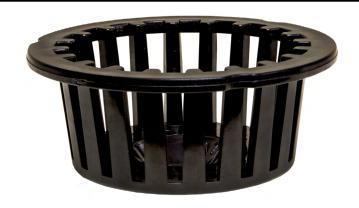

#### **Specification**

Watts B3B ABS round sediment bucket.

Call customer service if you need assistance with technical details.

| Suffix | Order # | Description         | Qty. |
|--------|---------|---------------------|------|
| ВЗВ    | 8132602 | ABS Sediment Bucket |      |