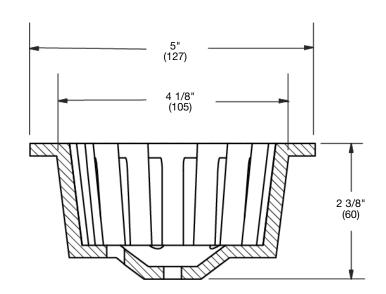

#### **Specification**

Watts B3B ABS round sediment bucket.

Call customer service if you need assistance with technical details.

| Suffix | Order # | Description         | Qty. |
|--------|---------|---------------------|------|
| ВЗВ    | 8132602 | ABS Sediment Bucket |      |

Watts product specifications in U.S. customary units and metric are approximate and are provided for reference only. For precise measurements, please contact Watts Technical Service. Watts reserves the right to change or modify product design, construction, specifications, or materials without prior notice and without incurring any obligation to make such changes and modifications on Watts products previously or subsequently sold.