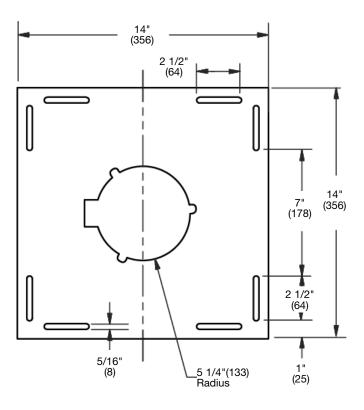

## **B3-F** Deck Flange / Adjustable Extension Specification

Watts B3-3F 10 ga. galvanized deck flange/adjustable extension.

Call customer service if you need assistance with technical details.

| Suffix | Order # | Description                             | Qty. |  |
|--------|---------|-----------------------------------------|------|--|
| B3-3F  | 8186574 | 5 1/4" Deck Flange/Adjustable Extension |      |  |