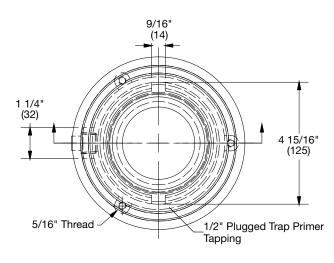

## Specification

Watts B4-34-3P 3" round push on cast iron epoxy coated body.

Call customer service if you need assistance with technical details.

| Suffix   | Order # | Description     | Qty. |
|----------|---------|-----------------|------|
| B4-34-3P | 8152592 | 3" Push On Body |      |