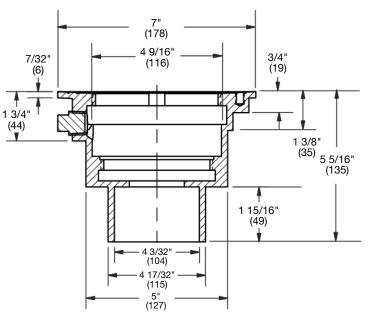

## Specification

Watts B4-34-3P 3" round push on cast iron epoxy coated body.

Call customer service if you need assistance with technical details.

| Suffix   | Order # | Description     | Qty. |
|----------|---------|-----------------|------|
| B4-34-3P | 8152592 | 3" Push On Body |      |