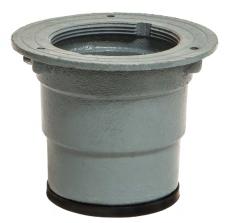

## Specification

Watts B4-34-3P 3" round push on cast iron epoxy coated body.

Call customer service if you need assistance with technical details.

| Suffix   | Order # | Description     | Qty. |
|----------|---------|-----------------|------|
| B4-34-3P | 8152592 | 3" Push On Body |      |