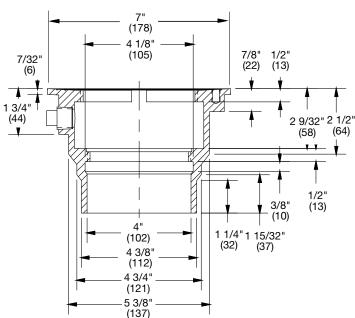

## 4" No Hub Body

### **Specification**

Watts B4-34-4 4" round no hub cast iron epoxy coated body.

Call customer service if you need assistance with technical details.

| Suffix  | Order # | Description    | Qty. |
|---------|---------|----------------|------|
| B4-34-4 | 8152582 | 4" No Hub Body |      |