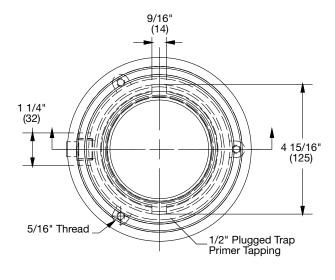

## 4" No Hub Body

### **Specification**

Watts B4-34-4 4" round no hub cast iron epoxy coated body.

Call customer service if you need assistance with technical details.

| Suffix  | Order # | Description    | Qty. |
|---------|---------|----------------|------|
| B4-34-4 | 8152582 | 4" No Hub Body |      |