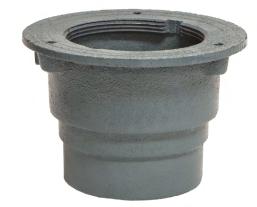

## 4" No Hub Body

### **Specification**

Watts B4-34-4 4" round no hub cast iron epoxy coated body.

Call customer service if you need assistance with technical details.

| Suffix  | Order # | Description    | Qty. |
|---------|---------|----------------|------|
| B4-34-4 | 8152582 | 4" No Hub Body |      |