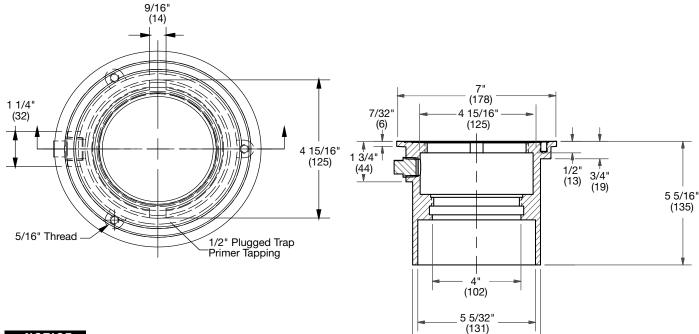

## 4" Push On Body

#### **Specification**

Watts B4-34-4P 4" round push on cast iron epoxy coated body.

Call customer service if you need assistance with technical details.

| Suffix   | Order # | Description     | Qty. |
|----------|---------|-----------------|------|
| B4-34-4P | 8152593 | 4" Push On Body |      |