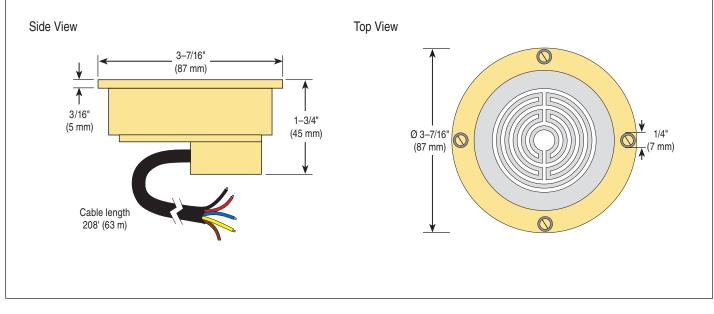

## Specifications

| Snow / Ice Sensor 094 In-slab, 208 ft. (63 m) Wire |                                                                                                            |  |
|----------------------------------------------------|------------------------------------------------------------------------------------------------------------|--|
| Literature                                         | 090_D, 094_C                                                                                               |  |
| Packaged weight                                    | 10.4 lb (4762 g)                                                                                           |  |
| Dimensions                                         | 1-3/4" H x 3-7/16" OD (45 mm H x 87 mm OD)                                                                 |  |
| Sensor material                                    | Silicon brass                                                                                              |  |
| Cable Material                                     | 208 ft. (63 m) 5 conductor stranded wire with polyethylene jacket                                          |  |
| Approvals                                          | CSA C US                                                                                                   |  |
| Operating range                                    | -30 to 170°F (-34 to 77°C)                                                                                 |  |
| Load rating                                        | 15,000 lb (66,723 N) distributed load, non-impact, installed in concrete according to the manual           |  |
| Included                                           | 4 #4-40, 7/16" machined, stainless steel screws<br>4 #6-32, 3/8" flathead, slotted, stainless steel screws |  |
| Warranty                                           | Limited 3 Year (See 090_D for full warranty)                                                               |  |