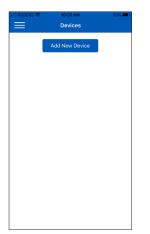

Step 4 Press the Location name and Add New Device.

The thermostat is now listed on the Devices page.