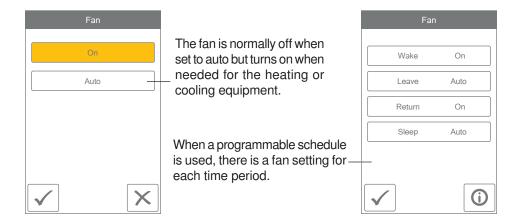

# WiFi Thermostat 562





After 60 seconds of inactivity, the thermostat home screen displays only the time and the temperature.



# **User Settings**



# Display



### Time



When connected to the Internet, the time can be set automatically.

The time and date can be manually set by highlighting a field and then using the  $\blacktriangle$  or  $\triangledown$  buttons.

Time options are:

- 12 hour or 24 hour time format
- · Automatic or manual time setting
- Time zone
- Daylight savings time

#### NOTICE

Incorrectly setting the time and date manually may prevent the thermostat from communicating to the mobile app. Automatic time source is recommended when using an Internet connection.

#### Fan



### WiFi

### NOTICE

Before using the WiFi features of this product, you must accept the Terms of Use, as amended from time to time and available at Watts.com/terms-of-use. If you do not accept these terms, this product can still be used without WiFi features.

The thermostat includes a step by step tutorial to setup the WiFi connection.



| Enter Password |   |   |      |     |     |
|----------------|---|---|------|-----|-----|
|                |   |   |      |     |     |
|                |   |   |      |     |     |
| A              | В | С | D    | E   | F   |
| G              | Н |   | J    | К   | L   |
| Μ              | Ν | 0 | Р    | Q   | R   |
| S              | Т | U | V    | W   | X   |
| Y              | Z |   | Shft | A/1 | Del |
|                |   |   |      |     |