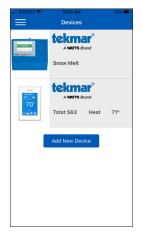

Step 4 Press the Location name and Add New Device.

The thermostat is now listed on the Devices page.

### Devices

Swipe left or long hold to edit or remove device

Swipe left or long hold to edit or remove location