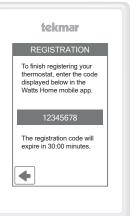

### Add Thermostat to App

Step 1 Create a new account. Then login using your username and password.

Step 2 On the thermostat, go to WiFi menu and press Register Device.

Step 3 Swipe left (Apple) or long hold (Android) to edit the Location name.

Step 4 Press the Location name and Add New Device.

The thermostat is now listed on the Devices page.