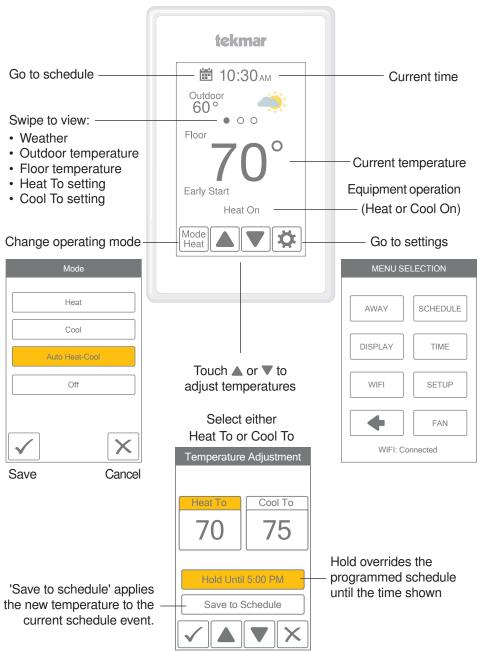

# WiFi Thermostat 562

After 60 seconds of inactivity, the thermostat home screen displays only the time and the temperature.

# Display

#### Fan

### WiFi