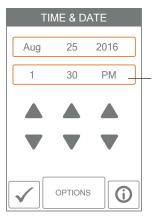

### Time

When connected to the Internet, the time can be set automatically.

The time and date can be manually set by highlighting a field and then using the  $\blacktriangle$  or  $\triangledown$  buttons.

Time options are:

- 12 hour or 24 hour time format
- · Automatic or manual time setting
- Time zone
- Daylight savings time

#### NOTICE

Incorrectly setting the time and date manually may prevent the thermostat from communicating to the mobile app. Automatic time source is recommended when using an Internet connection.