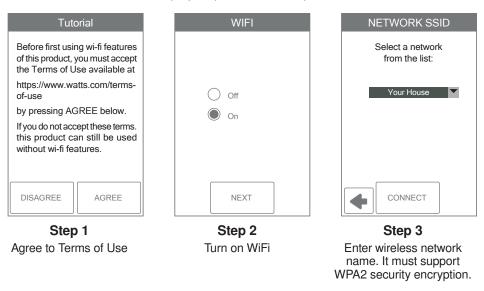

### NOTICE

Before using the WiFi features of this product, you must accept the Terms of Use, as amended from time to time and available at Watts.com/terms-of-use. If you do not accept these terms, this product can still be used without WiFi features.

The thermostat includes a step by step tutorial to setup the WiFi connection.

| Enter Password |   |   |      |     |     |
|----------------|---|---|------|-----|-----|
|                |   |   |      |     |     |
|                |   |   |      |     |     |
| A              | В | С | D    | E   | F   |
| G              | Н |   | J    | К   | L   |
| Μ              | Ν | 0 | Р    | Q   | R   |
| S              | Т | U | V    | W   | X   |
| Y              | Z |   | Shft | A/1 | Del |
|                |   |   |      |     |     |

Step 4 Enter WiFi password.

| ZIP/Postal |   |   |      |     |     |
|------------|---|---|------|-----|-----|
|            |   |   |      |     |     |
| 1          | 2 | 3 | 4    | 5   | 6   |
| 7          | 8 | 9 |      | -   |     |
| :          | ; |   |      | \$  | &   |
| @          | " |   | ,    | ?   | !   |
| '          | \ |   | Shft | A/1 | Del |
| ОК         |   |   |      |     |     |

| Time Source      |  |  |  |
|------------------|--|--|--|
| Automatic Manual |  |  |  |
| NEXT             |  |  |  |

Step 6

Select if the time is set automatically from the Internet or manually.

Step 5

Enter ZIP or postal code.

This determines your location

for weather information