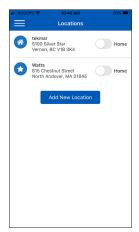

### Add Thermostat to App

Step 1 Create a new account. Then login using your username and password.

Step 2 On the thermostat, go to WiFi menu and press Register Device.

Step 3 Swipe left (Apple) or long hold (Android) to edit the Location name.

Step 4 Press the Location name and Add New Device.

The thermostat is now listed on the Devices page.

### Devices

Swipe left or long hold to edit or remove device

Swipe left or long hold to edit or remove location