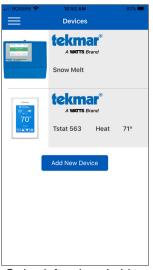

Step 4 Press the Location name and Add New Device.

The thermostat is now listed on the Devices page.

### Devices

Swipe left or long hold to edit or remove device

Swipe left or long hold to edit or remove location