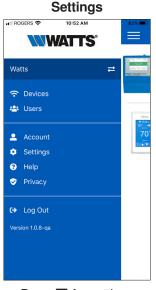

# Using the App

Press  $\equiv$  for settings

# **My Account**

| II ROGERS |                                                                              | 81% 💻       |
|-----------|------------------------------------------------------------------------------|-------------|
|           | Account                                                                      |             |
| outsid    | ollowing information is<br>e of the Watts Home a<br>e click the 'Update' but | pplication. |
|           | nake changes in the sy record.                                               |             |
| 4         | user name                                                                    |             |
|           | user@email.com                                                               |             |
|           | Update                                                                       |             |
|           |                                                                              |             |
|           |                                                                              |             |

Update your user name

Page left intentionally blank

Page left intentionally blank