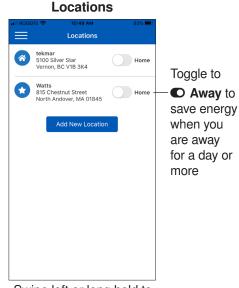

### Devices

Swipe left or long hold to edit or remove device

Swipe left or long hold to edit or remove location