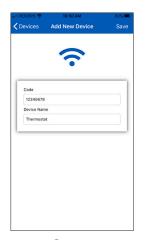

Step 4 Press the Location name and Add New Device.

The thermostat is now listed on the Devices page.