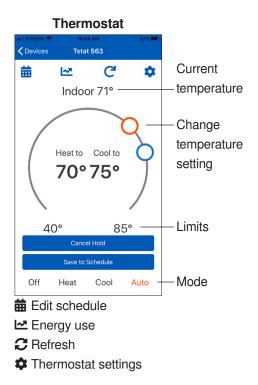

# Using the App

Press  $\equiv$  for settings

### Devices

Swipe left or long hold to edit or remove device

Swipe left or long hold to edit or remove location