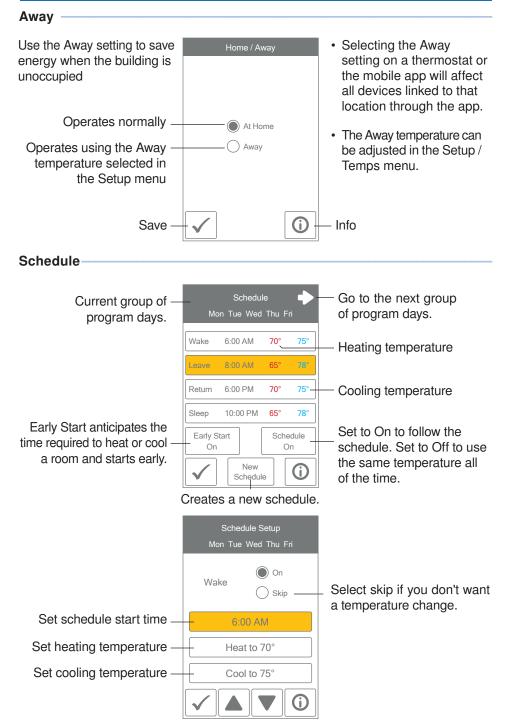

# WiFi Thermostat 562





After 60 seconds of inactivity, the thermostat home screen displays only the time and the temperature.



# **User Settings**



# Display



### Time



When connected to the Internet, the time can be set automatically.

The time and date can be manually set by highlighting a field and then using the  $\blacktriangle$  or  $\triangledown$  buttons.

Time options are:

- 12 hour or 24 hour time format
- · Automatic or manual time setting
- Time zone
- Daylight savings time

#### NOTICE

Incorrectly setting the time and date manually may prevent the thermostat from communicating to the mobile app. Automatic time source is recommended when using an Internet connection.

#### Fan



### WiFi

### NOTICE

Before using the WiFi features of this product, you must accept the Terms of Use, as amended from time to time and available at Watts.com/terms-of-use. If you do not accept these terms, this product can still be used