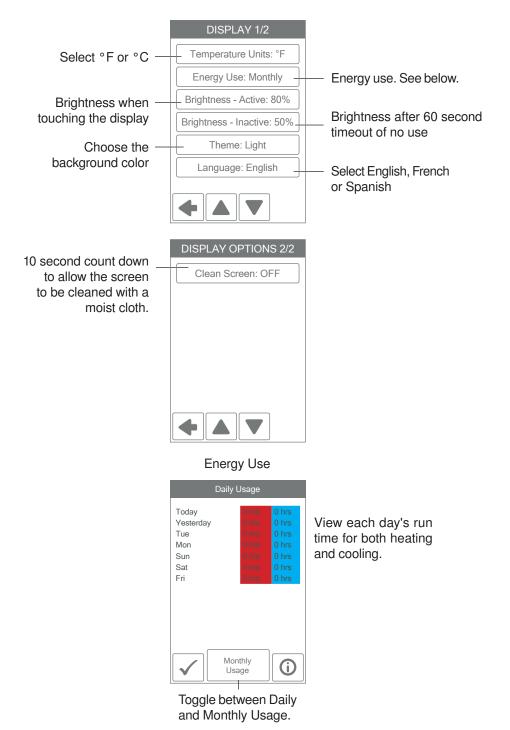

# WiFi Thermostat 562





After 60 seconds of inactivity, the thermostat home screen displays only the time and the temperature.



# **User Settings**



# Display



### Time



When connected to the Internet, the time can be set automatically.

The time and date can be manually set by highlighting a field and then using the  $\blacktriangle$  or  $\triangledown$  buttons.

Time options are:

- 12 hour or 24 hour time format
- · Automatic or manual time setting
- Time zone
- Daylight savings time

#### NOTICE

Incorrectly setting the time and date manually may prevent the thermostat from communicating to the mobile app. Automatic time source is recommended when using an Internet connection.

#### Fan



### WiFi

### NOTICE

Before using the WiFi features of this product, you must accept the Terms of Use, as amended from time to time and available at Watts.com/terms-of-use. If you do not accept these terms, this product can still be used without WiFi