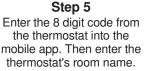

Step 4 Press the Location name and Add New Device.

The thermostat is now listed on the Devices page.