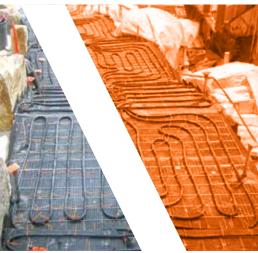

#### RADIANT

Full Range of Install Options

Hydronic under subfloor

Hydronic above subfloor

Expansion

Hydronic in concrete