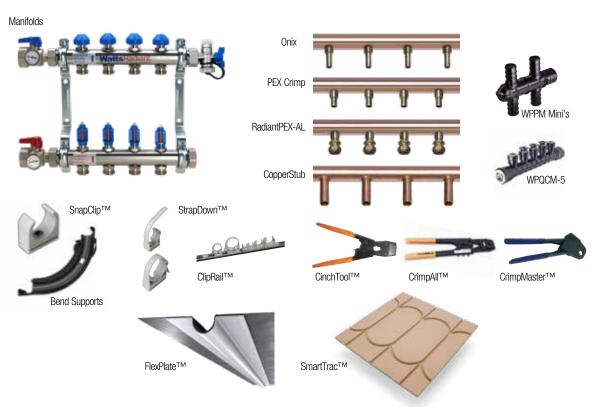

*</sup> a    | <b>✓</b>  | <b>✓</b> | <b>/</b> |             |          |            |             |
| WaterPEX <sup>*</sup>      |           | <b>/</b> | <b>/</b> |             |          |            |             |
| RadiantPERT <sup>-</sup>   | <b>/</b>  | <b>✓</b> | <b>\</b> | <b>/</b>    |          |            | <b>\</b>    |
| RadiantPEX+                |           | <b>✓</b> | <b>/</b> |             |          |            | <b>/</b>    |
| ONIX <sup>-</sup>          |           |          |          |             | <b>/</b> | <b>/</b>   |             |
| RadiantPEX-AL <sup>*</sup> |           |          |          | <b>/</b>    |          |            | <b>/</b>    |

Hydronic above subfloor



Expansion



Hydronic in concrete





#### Everything to Complete Your Installation



#### Full Range of Sensors & Controls

Adding comfort, convenience and reliability



Radiant Thermostat 519



tekmar WiFi Snow Melting Control 670 Snow Melting Control 654





Snow Sensor 095



Snow/Ice Sensor 090

# Electric Floor Warming Solutions

Easy-to-use and -install floor heating and snow melting









**USA:** Tel: (800) 276-2419 • Fax: (417) 864-8161 • Watts.com Canada: Tel: (905) 332-4090 • Fax: (905) 332-7068 • Watts.ca Latin America: Tel: (52) 81-1001-8600 • Watts.com