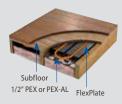

#### RADIANT

Full Range of Install Options

Hydronic under subfloor

Hydronic above subfloor

Expansion

Hydronic in concrete