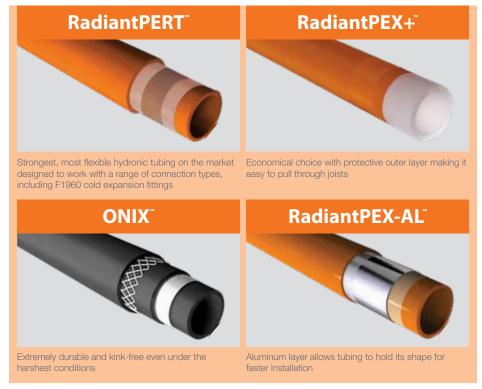

#### RADIANT

Full Range of Install Options

Hydronic under subfloor

## Your Choice of Fittings

|                            | ASTM 1960 | Cinch    | Crimp    | Compression | SelfTite | TorqueTite | Compression |
|----------------------------|-----------|----------|----------|-------------|----------|------------|-------------|
|                            |           |          |          |             |          |            | A STATE     |
| WaterPEX <sup>*</sup> a    | <b>✓</b>  | <b>✓</b> | <b>/</b> |             |          |            |             |
| WaterPEX <sup>*</sup>      |           | <b>/</b> | <b>/</b> |             |          |            |             |
| RadiantPERT <sup>-</sup>   | <b>/</b>  | <b>✓</b> | <b>\</b> | <b>/</b>    |          |            | <b>\</b>    |
| RadiantPEX+                |           | <b>✓</b> | <b>/</b> |             |          |            | <b>/</b>    |
| ONIX <sup>-</sup>          |           |          |          |             | <b>/</b> | <b>/</b>   |             |
| RadiantPEX-AL <sup>*</sup> |           |          |          | <b>/</b>    |          |            | <b>/</b>    |