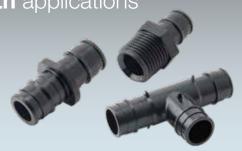

## F1960 Cold Expansion fittings

supporting **both** applications

## Your Choice of Fittings

|                            | ASTM 1960 | Cinch    | Crimp    | Compression | SelfTite | TorqueTite | Compression |
|----------------------------|-----------|----------|----------|-------------|----------|------------|-------------|
|                            |           |          |          |             |          |            | A STATE     |
| WaterPEX <sup>*</sup> a    | <b>✓</b>  | <b>✓</b> | <b>/</b> |             |          |            |             |
| WaterPEX <sup>*</sup>      |           | <b>/</b> | <b>/</b> |             |          |            |             |
| RadiantPERT <sup>-</sup>   | <b>/</b>  | <b>✓</b> | <b>\</b> | <b>/</b>    |          |            | <b>\</b>    |
| RadiantPEX+                |           | <b>✓</b> | <b>/</b> |             |          |            | <b>/</b>    |
| ONIX <sup>-</sup>          |           |          |          |             | <b>/</b> | <b>/</b>   |             |
| RadiantPEX-AL <sup>*</sup> |           |          |          | <b>/</b>    |          |            | <b>/</b>    |