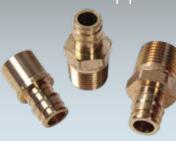

## F1960 Cold Expansion fittings

supporting **both** applications

## Your Choice of Fittings

|                            | ASTM 1960 | Cinch    | Crimp    | Compression | SelfTite | TorqueTite | Compression |
|----------------------------|-----------|----------|----------|-------------|----------|------------|-------------|
|                            |           |          |          |             |          |            | A STATE     |
| WaterPEX <sup>*</sup> a    | <b>✓</b>  | <b>✓</b> | <b>/</b> |             |          |            |             |
| WaterPEX <sup>*</sup>      |           | <b>/</b> | <b>/</b> |             |          |            |             |
| RadiantPERT <sup>-</sup>   | <b>/</b>  | <b>✓</b> | <b>\</b> | <b>/</b>    |          |            | <b>\</b>    |
| RadiantPEX+                |           | <b>✓</b> | <b>/</b> |             |          |            | <b>/</b>    |
| ONIX <sup>-</sup>          |           |          |          |             | <b>/</b> | <b>/</b>   |             |
| RadiantPEX-AL <sup>*</sup> |           |          |          | <b>/</b>    |          |            | <b>/</b>    |