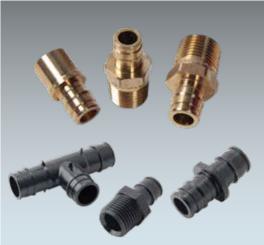

## Your Choice of Fittings

|                            | ASTM 1960 | Cinch    | Crimp    | Compression | SelfTite | TorqueTite | Compression |
|----------------------------|-----------|----------|----------|-------------|----------|------------|-------------|
|                            |           |          |          |             |          |            | A STATE     |
| WaterPEX <sup>*</sup> a    | <b>✓</b>  | <b>✓</b> | <b>/</b> |             |          |            |             |
| WaterPEX <sup>*</sup>      |           | <b>/</b> | <b>/</b> |             |          |            |             |
| RadiantPERT <sup>-</sup>   | <b>/</b>  | <b>✓</b> | <b>\</b> | <b>/</b>    |          |            | <b>\</b>    |
| RadiantPEX+                |           | <b>✓</b> | <b>/</b> |             |          |            | <b>/</b>    |
| ONIX <sup>-</sup>          |           |          |          |             | <b>/</b> | <b>/</b>   |             |
| RadiantPEX-AL <sup>*</sup> |           |          |          | <b>/</b>    |          |            | <b>/</b>    |