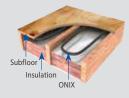

#### RADIANT

Full Range of Install Options

Hydronic under subfloor

Hydronic above subfloor

Expansion

Hydronic in concrete