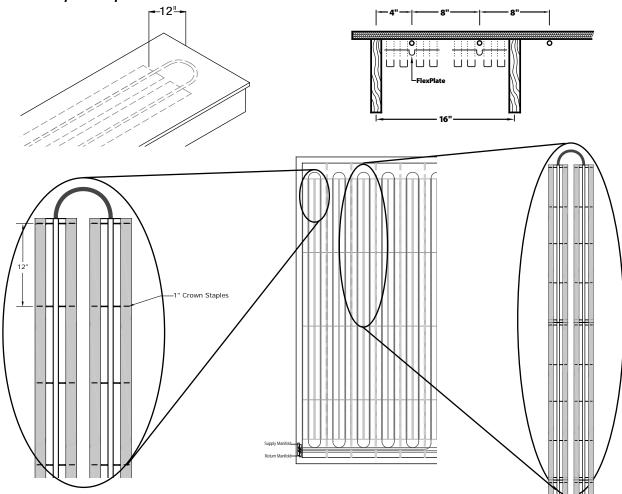

## **FlexPlate Installation**

- 1. Install RadiantPEX+ as outlined in the UnderFloor Applications section of the Radiant PEX, RadiantPEX+, RadiantPEX-AL Installation Manual.
- 2. Beginning on the loop-end of the circuit, approximately 12" away from the band joists or other blocking, place a FlexPlate heat transfer plate over the RadiantPEX+, securing the plate with a 1" crown staple.

## Note: Ideally, 4 staples should be used across the width of the plate, spaced at 12" intervals along the length of both edges to insure optimum contact with the subfloor.

- 3. Continue installing the plates end-to-end for the entire joist bay attaching two plates, side by side, leaving the RadiantPEX+ installed 8" on center. Refer to your design information for any deviation from this spacing.
- 4. Due to obstacles, obstructions or joist bay length, it may not be possible to install full-length FlexPlate plates within the joist bay. The length of the last few plates may need to be adjusted to allow the last plate to remain 12" off of the band joist or blocking.
- 5. Repeat steps 1 through 4 until zone is completed.
- Note: Plates may be trimmed to make them shorter. No de-burring is required due to the nature of the plate materials. Minor floor penetrations, such as nails or screws, can be pushed through the FlexPlate material. Such items may not need to be cut prior to plate install.