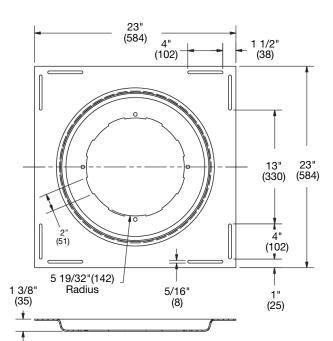

## Deck Flange/Adjustable Extension Specification

Watts B15-F 10 ga. galvanized steel deck flange/adjustable extension.

Call customer service if you need assistance with technical details.

| Suffix | Order # | Description                                                 | Qty. |
|--------|---------|-------------------------------------------------------------|------|
| B15-F  | 8186068 | 10 ga. Galvanized Steel Deck<br>Flange/Adjustable Extension |      |