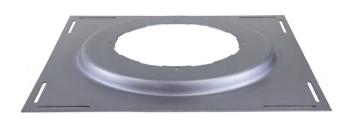

## Deck Flange/Adjustable Extension Specification

Watts B15-F 10 ga. galvanized steel deck flange/adjustable extension.

Call customer service if you need assistance with technical details.

| Suffix | Order # | Description                                                 | Qty. |
|--------|---------|-------------------------------------------------------------|------|
| B15-F  | 8186068 | 10 ga. Galvanized Steel Deck<br>Flange/Adjustable Extension |      |