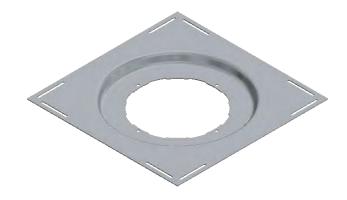

## Deck Flange/Adjustable Extension Specification

Watts B15-F 10 ga. galvanized steel deck flange/adjustable extension.

Call customer service if you need assistance with technical details.

| Suffix | Order # | Description                                                 | Qty. |
|--------|---------|-------------------------------------------------------------|------|
| B15-F  | 8186068 | 10 ga. Galvanized Steel Deck<br>Flange/Adjustable Extension |      |