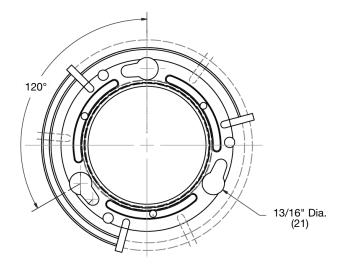

# Floor Drain Membrane Clamp (Reversible)

### **Specification**

Watts B3-XYC cast iron epoxy coated floor drain membrane clamp (reversible).

Call customer service if you need assistance with technical details.

| Suffix | Order # | Description                     | Qty. |
|--------|---------|---------------------------------|------|
| B3-XYC | 8148746 | Floor Drain with Membrane Clamp |      |