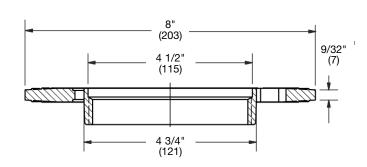

# Floor Drain Membrane Clamp (Reversible)

### **Specification**

Watts B3-XYC cast iron epoxy coated floor drain membrane clamp (reversible).

Call customer service if you need assistance with technical details.

| Suffix | Order # | Description                     | Qty. |
|--------|---------|---------------------------------|------|
| B3-XYC | 8148746 | Floor Drain with Membrane Clamp |      |