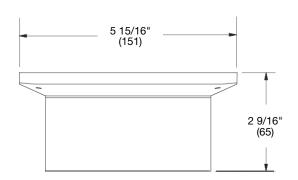

## 6" x 6" Square Heavy Duty Strainer Specification

Watts L6-3 6" x 6" Square Heavy Duty Strainer.

Call customer service if you need assistance with technical details.

| Suffix | Order # | Description                        | Qty. |
|--------|---------|------------------------------------|------|
| L6-3   | 8186056 | 6" X 6" Square Heavy Duty Strainer |      |