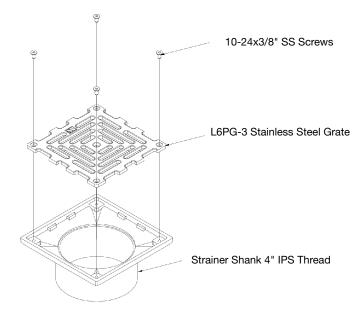

## 6" x 6" Square Heavy Duty Strainer Specification

Watts L6-3 6" x 6" Square Heavy Duty Strainer.

Call customer service if you need assistance with technical details.

| Suffix | Order # | Description                        | Qty. |
|--------|---------|------------------------------------|------|
| L6-3   | 8186056 | 6" X 6" Square Heavy Duty Strainer |      |