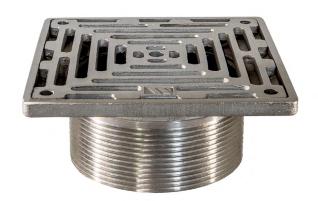

## 6" x 6" Square Heavy Duty Strainer Specification

Watts L6-3 6" x 6" Square Heavy Duty Strainer.

Call customer service if you need assistance with technical details.

| Suffix | Order # | Description                        | Qty. |
|--------|---------|------------------------------------|------|
| L6-3   | 8186056 | 6" X 6" Square Heavy Duty Strainer |      |