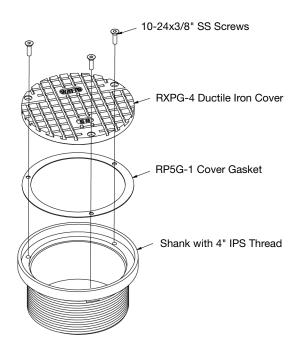

## 5" Round Heavy Duty Cleanout Top Specification

Watts RX-4 5" round heavy duty cleanout top.

Call customer service if you need assistance with technical details.

| Suffix | Order # | Description                      | Qty. |
|--------|---------|----------------------------------|------|
| RX-4   | 8145467 | 5" Round Heavy Duty Cleanout Top |      |