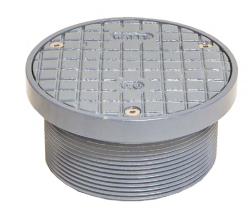

## 5" Round Heavy Duty Cleanout Top Specification

Watts RX-4 5" round heavy duty cleanout top.

Call customer service if you need assistance with technical details.

| Suffix | Order # | Description                      | Qty. |
|--------|---------|----------------------------------|------|
| RX-4   | 8145467 | 5" Round Heavy Duty Cleanout Top |      |