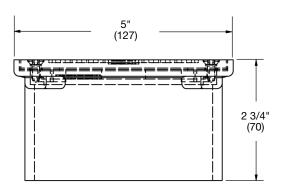

## 5" Round Heavy Duty Cleanout Top Specification

Watts RX-4 5" round heavy duty cleanout top.

Call customer service if you need assistance with technical details.

| Suffix | Order # | Description                      | Qty. |
|--------|---------|----------------------------------|------|
| RX-4   | 8145467 | 5" Round Heavy Duty Cleanout Top |      |