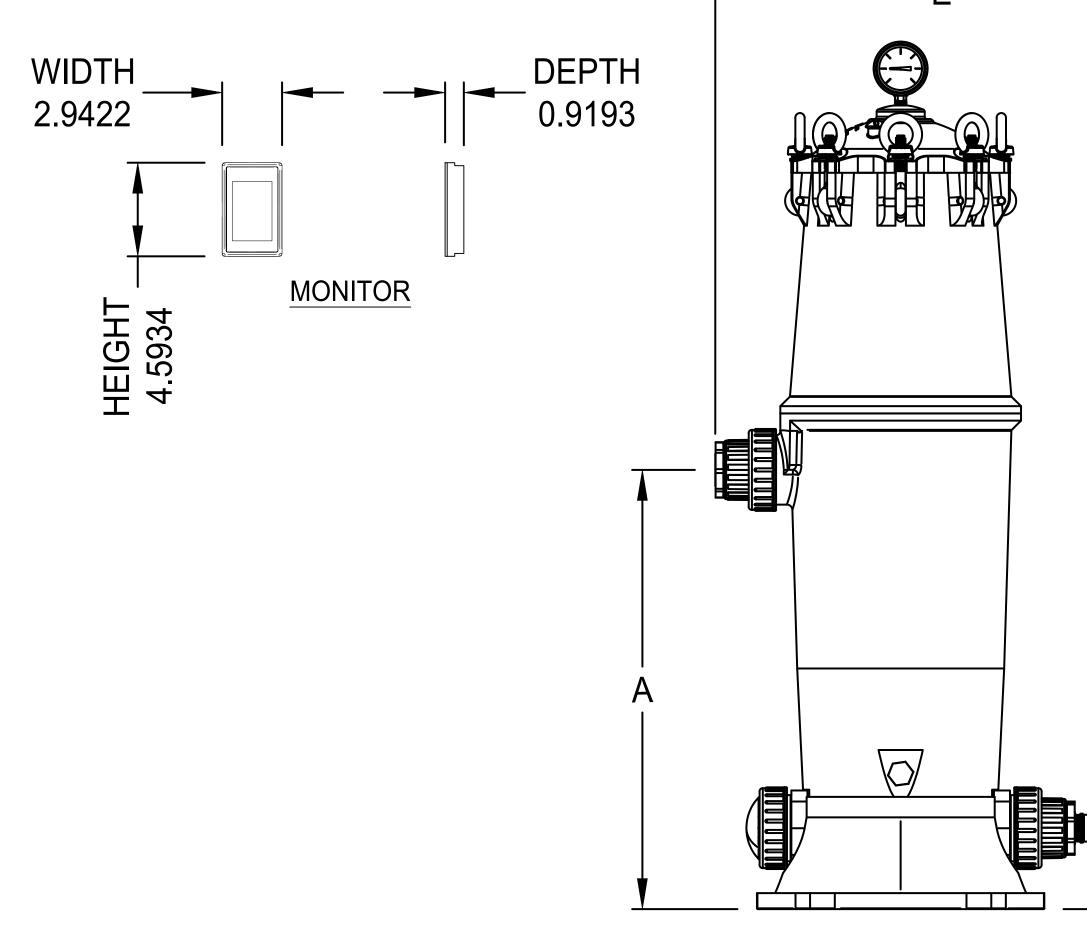

MODI BB-

FRONT VIEW

|                                                          |                |                |             |                       |                      | ]                    |
|----------------------------------------------------------|----------------|----------------|-------------|-----------------------|----------------------|----------------------|
| MODEL BB-S101 BIG BUBBA® FILTER SYSTEM                   |                |                |             |                       |                      |                      |
| DEL NO.                                                  | ORDERING CODES | INLET (A)      | OUTLET      | OVERALL<br>HEIGHT (C) | OVERALL<br>DEPTH (D) | OVERALL<br>WIDTH (E) |
| 3-S101                                                   | 7100996        | 21.6"          | (B)<br>3.9" |                       |                      |                      |
| B-S101                                                   | 7100996        | 21.6"          | 3.9"        |                       |                      | 22.3"                |
|                                                          | B              |                |             |                       |                      |                      |
| NOTE:<br>DIMENSIONS ARE SUBJECT TO CHANGE WITHOUT NOTICE |                |                |             |                       |                      |                      |
| DRAWN BY:                                                |                |                |             |                       |                      |                      |
|                                                          |                | SERIES BB-S101 |             |                       | J. RIVAS             |                      |
|                                                          |                |                |             |                       | NOT TO S             | CALE                 |
| S®                                                       |                |                |             |                       | E:<br>9/1/2021       |                      |
|                                                          |                |                |             | DWG                   | No                   |                      |
|                                                          |                | L              |             |                       | BB-S101              |                      |