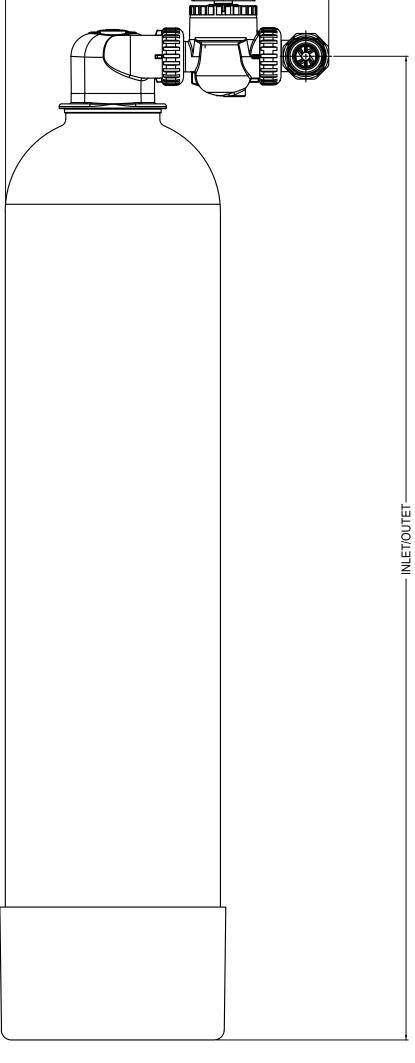

FRONT VIEW

SIDE VIEW

NOTE:
DIMENSIONS ARE SUBJECT TO CHANGE WITHOUT NOTICE

|   |              | ONEFLOW® OFRES-K SERIES |       |        |                   |                  |                  |
|---|--------------|-------------------------|-------|--------|-------------------|------------------|------------------|
|   | MODEL NO.    | ORDERING CODES          | INLET | OUTLET | OVERALL<br>HEIGHT | OVERALL<br>DEPTH | OVERALL<br>WIDTH |
| ĺ | OFRES-0835-K | 7100993                 | 37.00 | 37.00  | 40.0              | 12.0             | 13.50            |
|   | OFRES-0935-K | 7100994                 | 37.00 | 37.00  | 40.0              | 12.5             | 14.50            |
|   | OFRES-1035-K | 7100995                 | 37.00 | 37.00  | 40.0              | 13.0             | 15.50            |