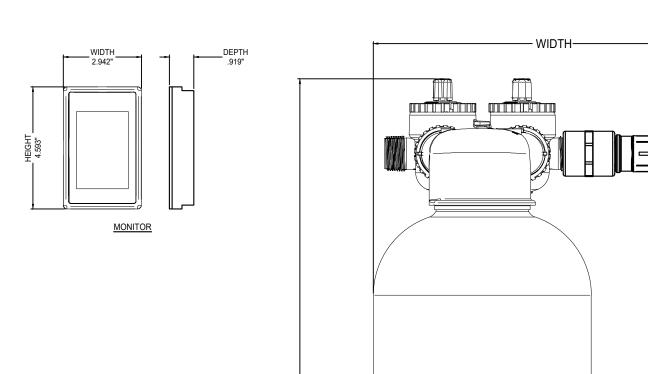

FRONT VIEW

SIDE VIEW

NOTE:
DIMENSIONS ARE SUBJECT TO CHANGE WITHOUT NOTICE

|   |              | ONEFLOW® OFRES-K SERIES |       |        |                   |                  |                  |
|---|--------------|-------------------------|-------|--------|-------------------|------------------|------------------|
|   | MODEL NO.    | ORDERING CODES          | INLET | OUTLET | OVERALL<br>HEIGHT | OVERALL<br>DEPTH | OVERALL<br>WIDTH |
| ĺ | OFRES-0835-K | 7100993                 | 37.00 | 37.00  | 40.0              | 12.0             | 13.50            |
|   | OFRES-0935-K | 7100994                 | 37.00 | 37.00  | 40.0              | 12.5             | 14.50            |
|   | OFRES-1035-K | 7100995                 | 37.00 | 37.00  | 40.0              | 13.0             | 15.50            |