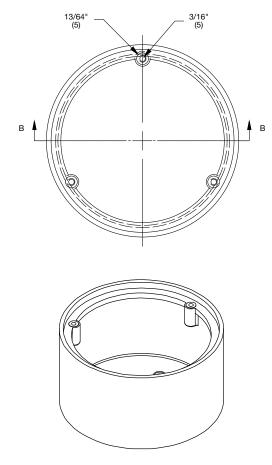

## 4" PVC Body Specification

Watts B1-4-60 4" PVC body.

Call customer service if you need assistance with technical details.

| Suffix  | Order # | Description | Qty. |
|---------|---------|-------------|------|
| B1-4-60 | 8132181 | 4" Body     |      |