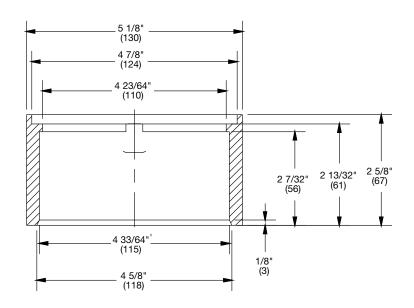

## 4" PVC Body Specification

Watts B1-4-60 4" PVC body.

Call customer service if you need assistance with technical details.

| Suffix  | Order # | Description | Qty. |
|---------|---------|-------------|------|
| B1-4-60 | 8132181 | 4" Body     |      |