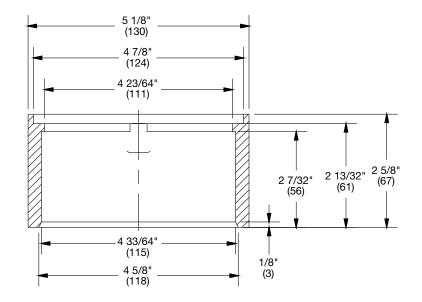

## **B1-4-61** 4" ABS Floor Cleanout Specification

Watts B1-4-61 4" ABS Floor Cleanout.

Call customer service if you need assistance with technical details.

| Suffix  | Order # | Description       | Qty. |
|---------|---------|-------------------|------|
| B1-4-61 | 8132182 | 4" Floor Cleanout |      |