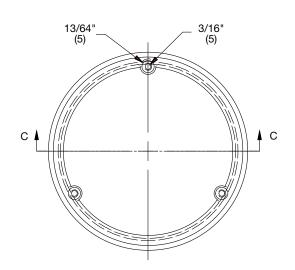

## **B1-4-61** 4" ABS Floor Cleanout Specification

Watts B1-4-61 4" ABS Floor Cleanout.

Call customer service if you need assistance with technical details.

| Suffix  | Order # | Description       | Qty. |
|---------|---------|-------------------|------|
| B1-4-61 | 8132182 | 4" Floor Cleanout |      |