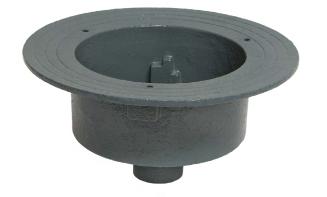

## **B2-2** 2" No Hub Body Specification

Watts B2-2 2" cast iron epoxy coated no hub body.

Call customer service if you need assistance with technical details.

| Suffix | Order # | Description              | Qty. |
|--------|---------|--------------------------|------|
| B2-2   | 8132196 | 2" No-Hub Cast Iron Body |      |