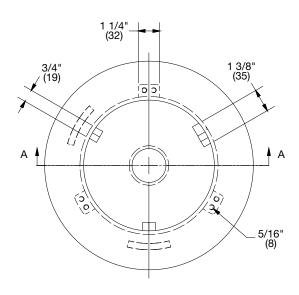

## **B2-2** 2" No Hub Body Specification

Watts B2-2 2" cast iron epoxy coated no hub body.

Call customer service if you need assistance with technical details.

| Suffix | Order # | Description              | Qty. |
|--------|---------|--------------------------|------|
| B2-2   | 8132196 | 2" No-Hub Cast Iron Body |      |