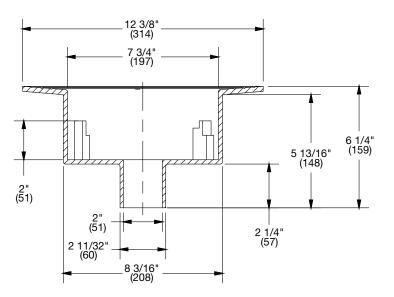

## **B2-2** 2" No Hub Body Specification

Watts B2-2 2" cast iron epoxy coated no hub body.

Call customer service if you need assistance with technical details.

| Suffix | Order # | Description              | Qty. |
|--------|---------|--------------------------|------|
| B2-2   | 8132196 | 2" No-Hub Cast Iron Body |      |