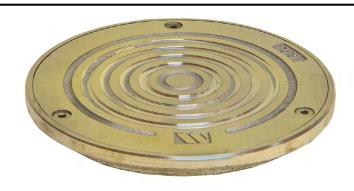

## Nickel Bronze Cleanout Top

#### Specification

Watts R-1 nickel bronze cleanout top.

Call customer service if you need assistance with technical details.

| Suffix | Order # | Description                | Qty. |
|--------|---------|----------------------------|------|
| R-1    | 8152721 | Nickel Bronze Cleanout Top |      |