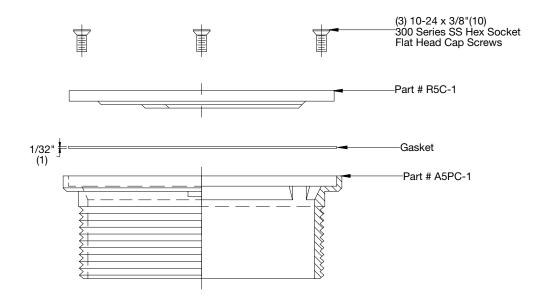

## Nickel Bronze Cleanout Top

#### Specification

Watts R-1 nickel bronze cleanout top.

Call customer service if you need assistance with technical details.

| Suffix | Order # | Description                | Qty. |
|--------|---------|----------------------------|------|
| R-1    | 8152721 | Nickel Bronze Cleanout Top |      |