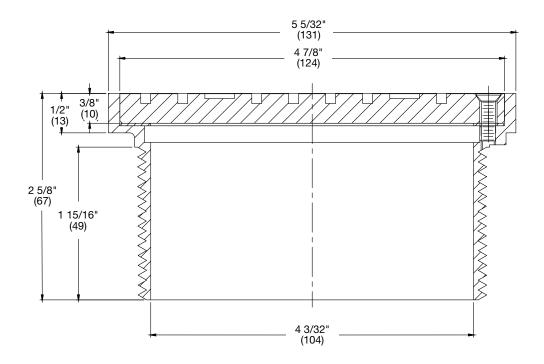

## Heavy Duty Nickel Bronze Cleanout Top Specification

Watts RX-1 round heavy duty nickel bronze cleanout top.

Call customer service if you need assistance with technical details.

| Suffix | Order # | Description                           | Qty. |
|--------|---------|---------------------------------------|------|
| RX-1   | 8152722 | Heavy Duty Nickel Bronze Cleanout Top |      |

Watts product specifications in U.S. customary units and metric are approximate and are provided for reference only. For precise measurements, please contact Watts Technical Service. Watts reserves the right to change or modify product design, construction, specifications, or materials without prior notice and without incurring any obligation to make such changes and modifications on Watts products previously or subsequently sold.