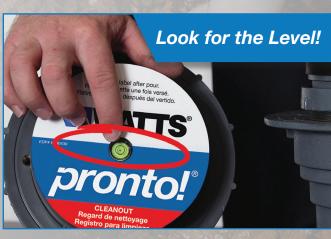

- Exclusive, patented, built-in bubble level with concrete cover
  - Floor drains adjustable 2 ½" pre-pour and 7/8" post-pour
    - Cleanouts adjustable 1 ½" pre-pour and 1" post-pour
      - Available in PVC and cast iron with 2", 3", 4" solvent weld, no-hub, and optional connections
        - Cast iron clamping collar models are also available in 6" pipe connections