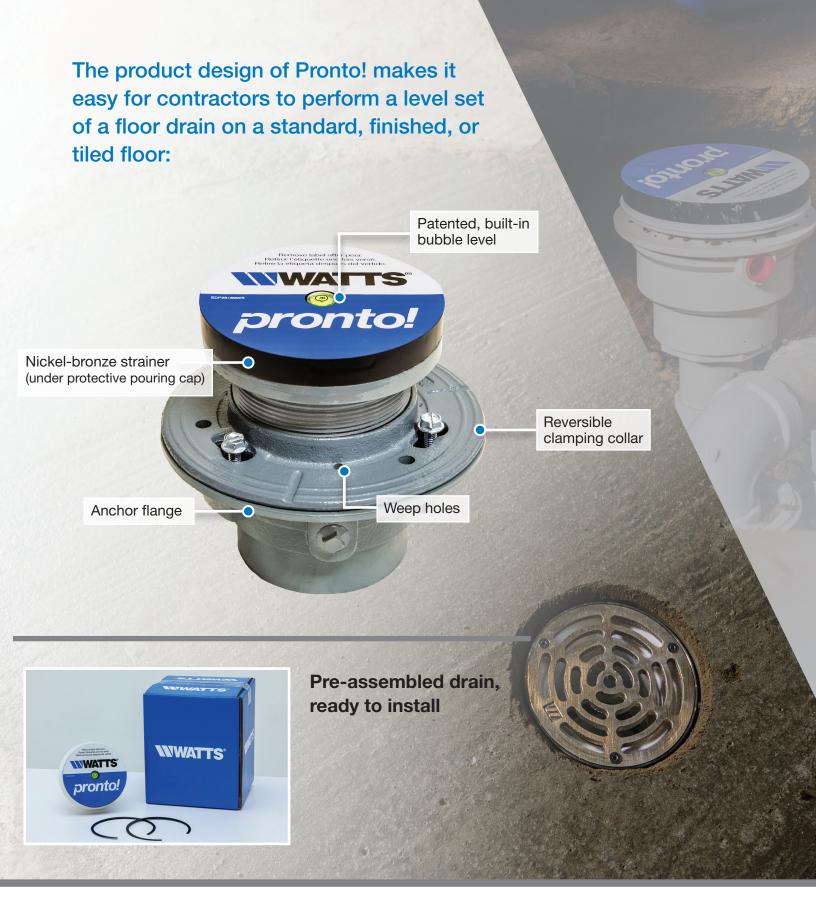

## Save 15 Minutes Per Drain Installation

Pronto! is the complete adjustable floor drain solution that provides maximum efficiency and accuracy during installation. Designed for post-pour adjustment and featuring dual-adjustable cleanouts, Pronto! key product features save contractors time and labor costs:

- Exclusive, patented, built-in bubble level with concrete cover
  - Floor drains adjustable 2 ½" pre-pour and 7/8" post-pour
    - Cleanouts adjustable 1 ½" pre-pour and 1" post-pour
      - Available in PVC and cast iron with 2", 3", 4" solvent weld, no-hub, and optional connections
        - Cast iron clamping collar models are also available in 6" pipe connections