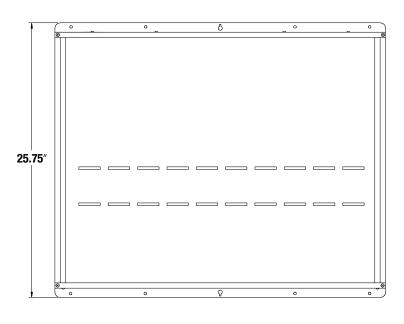

Dimensions shown are of the enclosure itself. There is a 3/16" variation to the overall dimension due to screw head positions.

| E | Order #  | Description           | "X" |
|---|----------|-----------------------|-----|
|   | 81020163 | 31"W x 24"H x 8-1/2"D | 31" |
|   | 81020164 | 40"W x 24"H x 8-1/2"D | 40" |
|   | 81020165 | 50"W x 24"H x 8-1/2"D | 50" |