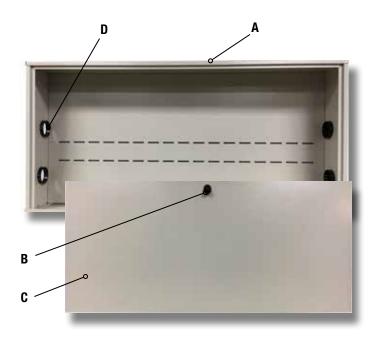

- A. Mounting Flange
- C. Removable Cover
- B. Lock/Handle Tab
- D. Protective Grommet

Each of the four pipe penetration openings, located on either side, come with a protective grommet.

### **Specifications**

Constructed of durable 18 gauge steel. All exposed surfaces are powder coated with an off-white tint. A locking cover is designed to sit flush with the main body of the enclosure providing a smooth, professional finish. Pre-punched access ports provide a clean, consistent transition point.