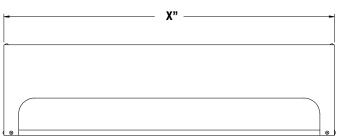

Dimensions shown are of the enclosure itself. There is a 3/16" variation to the overall dimension due to screw head positions.

| E | Order #  | Description           | "X" |
|---|----------|-----------------------|-----|
|   | 81020163 | 31"W x 24"H x 8-1/2"D | 31" |
|   | 81020164 | 40"W x 24"H x 8-1/2"D | 40" |
|   | 81020165 | 50"W x 24"H x 8-1/2"D | 50" |