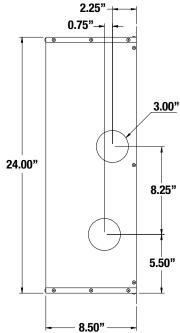

Each of the four pipe penetration openings, located on either side, come with a protective grommet.

Dimensions shown are of the enclosure itself. There is a 3/16" variation to the overall dimension due to screw head positions.

| E | Order #  | Description           | "X" |
|---|----------|-----------------------|-----|
|   | 81020163 | 31"W x 24"H x 8-1/2"D | 31" |
|   | 81020164 | 40"W x 24"H x 8-1/2"D | 40" |
|   | 81020165 | 50"W x 24"H x 8-1/2"D | 50" |