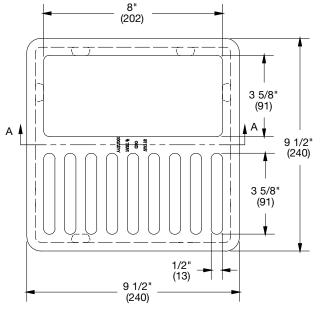

# **FG-12-1/2** Half Grate for 12" Square Floor Sink Specification

Watts FG-12-1/2 half porcelain grate for 12" square floor sink top assembly.

Call customer service if you need assistance with technical details.