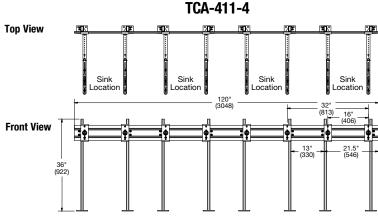

### Specification

Watts TCA-411-2/3/4 floor mounted "track" extended lavatory carrier with concealed arms is a multi-unit lavatory carrier designed for use in areas that require two or more sinks. Floor mounted carriers work independently of the finished wall structure, and are generally specified in commercial applications. Watts wall hung fixture carriers provide structural support for off-the-floor lavatories, urinals, water cooler and service sinks. The use of the extended lavatory carrier significantly saves time in the installation over multiple single unit lavatory carriers. The TCA-411-2/3/4 comes in three configurations, two sink (-2), three sink (-3), or four sink (-4) lengths.

Call customer service if you need assistance with technical details.

| Options   |                |  |
|-----------|----------------|--|
| Suffix    | Description    |  |
| TCA-411-2 | 2 Sink Carrier |  |
| TCA-411-3 | 3 Sink Carrier |  |
| TCA-411-4 | 4 Sink Carrier |  |