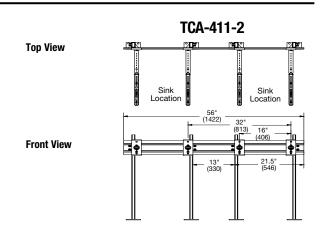

### Specification

Watts TCA-411-2/3/4 floor mounted "track" extended lavatory carrier with concealed arms is a multi-unit lavatory carrier designed for use in areas that require two or more sinks. Floor mounted carriers work independently of the finished wall structure, and are generally specified in commercial applications. Watts wall hung fixture carriers provide structural support for off-the-floor lavatories, urinals, water cooler and service sinks. The use of the extended lavatory carrier significantly saves time in the installation over multiple single unit lavatory carriers. The TCA-411-2/3/4 comes in three configurations, two sink (-2), three sink (-3), or four sink (-4) lengths.

Call customer service if you need assistance with technical details.

| Options   |                |  |
|-----------|----------------|--|
| Suffix    | Description    |  |
| TCA-411-2 | 2 Sink Carrier |  |
| TCA-411-3 | 3 Sink Carrier |  |
| TCA-411-4 | 4 Sink Carrier |  |