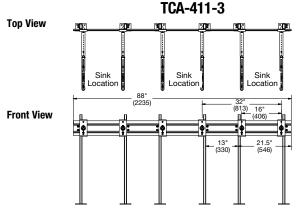

### Specification

Watts TCA-411-2/3/4 floor mounted "track" extended lavatory carrier with concealed arms is a multi-unit lavatory carrier designed for use in areas that require two or more sinks. Floor mounted carriers work independently of the finished wall structure, and are generally specified in commercial applications. Watts wall hung fixture carriers provide structural support for off-the-floor lavatories, urinals, water cooler and service sinks. The use of the extended lavatory carrier significantly saves time in the installation over multiple single unit lavatory carriers. The TCA-411-2/3/4 comes in three configurations, two sink (-2), three sink (-3), or four sink (-4) lengths.

Call customer service if you need assistance with technical details.

| Options   |                |  |
|-----------|----------------|--|
| Suffix    | Description    |  |
| TCA-411-2 | 2 Sink Carrier |  |
| TCA-411-3 | 3 Sink Carrier |  |
| TCA-411-4 | 4 Sink Carrier |  |