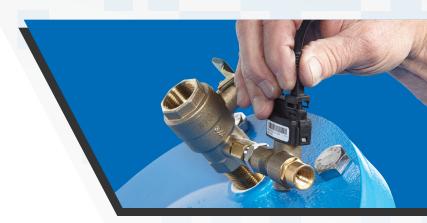

## Smart and Connected Performance Monitoring Keeps You in the Know

- 1 Enjoy an easy purchase
- 2 Activate the Test Cocks Pressure Sensors
- Gain 24/7 Insight into Your Backflow Preventor's Performance

## **Available on These Assemblies**

Once sensors are activated, your backflow preventer assembly is under constant surveillance. This connection allows for insight into performance while giving advanced warning of potential problems.