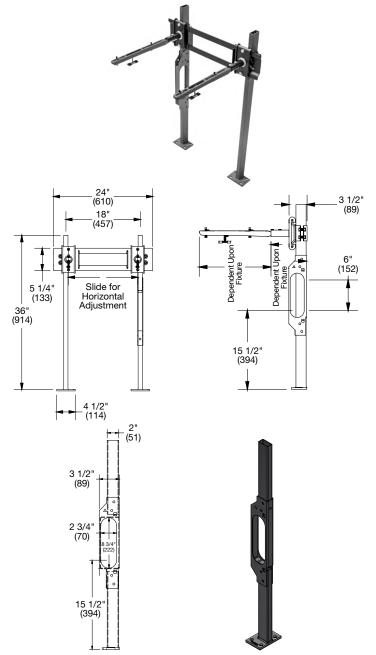

# Floor Mounted Concealed Arm "Track" Lavatory Carrier w/Waste Line Access

## Specification

Watts TCA-411-WLA / TCA-411-WC-WLA epoxy coated floor mounted concealed arm track lavatory carrier with heavy gauge steel offset uprights and integral waste line access, steel cross plate with integral mounting brackets, sliding adjustable arm brackets, and adjustable cast iron concealed arms with leveling screws, and basin locking device. Carrier complies with requirements of ASME A112.6.1M up to a 250 lb. (113 kg) static load.