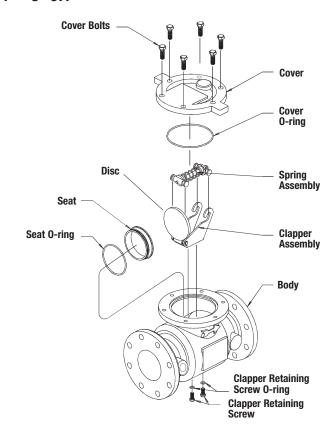

## 07F Repair Kits

When ordering specify Ordering Code, Kit No., and Valve Size.

|              | ORDERING<br>CODE                                              | KIT NO.                                    | SIZE                 |  |  |
|--------------|---------------------------------------------------------------|--------------------------------------------|----------------------|--|--|
|              | Rubber Parts Kits                                             |                                            |                      |  |  |
| o iu         | 0887105                                                       | RK 07F RT                                  | 4"                   |  |  |
| 4            | 0887106                                                       | RK 07F RT                                  | 6"                   |  |  |
| - 11         | 0887107                                                       | RK 07F RT                                  | 8"                   |  |  |
|              | Kit consists of: cover 0-ring, bolt 0-ring, disc and bracket. |                                            |                      |  |  |
|              | Check Kits                                                    | S                                          |                      |  |  |
| LEAD<br>FREE | 0887110                                                       | RK 07F CK4                                 | 8"                   |  |  |
|              | Kit consists of: s                                            | pring assembly and cover 0-ring.           |                      |  |  |
|              | Seat Kits                                                     |                                            |                      |  |  |
|              | 0887111                                                       | RK 07F S                                   | 4"                   |  |  |
|              | Kit consists of: seat, seat 0-ring and cover 0-ring.          |                                            |                      |  |  |
|              | Total Repair Kits                                             |                                            |                      |  |  |
| ينو          | 0887114                                                       | RK 07F T                                   | 4"                   |  |  |
| 3.5          | 0887116                                                       | RK 07F T                                   | 8"                   |  |  |
|              | Kit conciete of: e                                            | pring accomply disc and bracket holt 0 rig | age and cover O ring |  |  |

Kit consists of: spring assembly, disc and bracket, bolt 0-rings and cover 0-ring.

Kit consists of: complete check assembly.

4" - 8" 07F

<sup>\*</sup>The wetted surface of this product contacted by consumable water contains less than 0.25% of lead by weight.