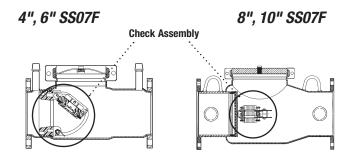

#### **Check Kits**

| _    |         |             |         |  |
|------|---------|-------------|---------|--|
| O iu | 0888940 | RK SS07F CK | 4"      |  |
| Ĭ.   | 0888941 | RK SS07F CK | 6"      |  |
| - 11 | 0888942 | RK SS07F CK | 8", 10" |  |

Kit consists of: complete check assembly.

4" - 8" 07F

<sup>\*</sup>The wetted surface of this product contacted by consumable water contains less than 0.25% of lead by weight.