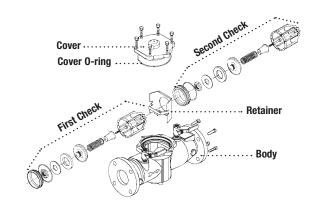

Kit consists of: cover, cover 0-ring.

### Check Assemblies

<sup>\*</sup>The wetted surface of this product contacted by consumable water contains less than 0.25% of lead by weight.