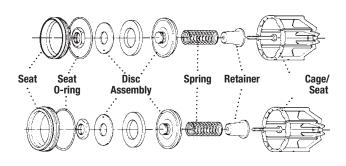

Kit consists of: seat, seat 0-ring, disc assembly, spring, spring retainer, check cage and cover 0-ring.

Kit consists of: seat, seat 0-ring and cover 0-ring.