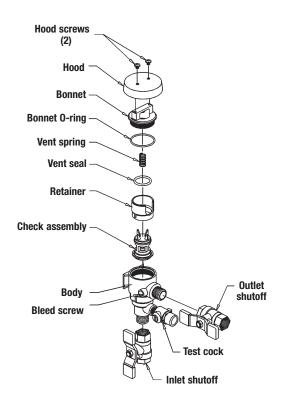

#### **Repair Kits**

When ordering specify Ordering Code, Kit No., and Valve Size.

|        | ORDERING<br>CODE                 | KIT NO.                   | SIZE                                      |
|--------|----------------------------------|---------------------------|-------------------------------------------|
|        | Check Kits                       | ;                         |                                           |
| 8.     | 0887972                          | RK 008 T                  | 3/8", 1/2"                                |
| 36     | 0887974                          | RK 008 T                  | 3/4" – 1"                                 |
|        | Kit consists of: ch<br>retainer. | neck assembly, O-ring, sp | ring, vent O-ring, bleed screw O-ring and |
|        | Bonnet Kit                       | s                         |                                           |
| 8 jiii | 0888012                          | RK 008 B                  | 3/8", 1/2"                                |
| 36     | 0887973                          | RK 008 B                  | 3/4" – 1"                                 |