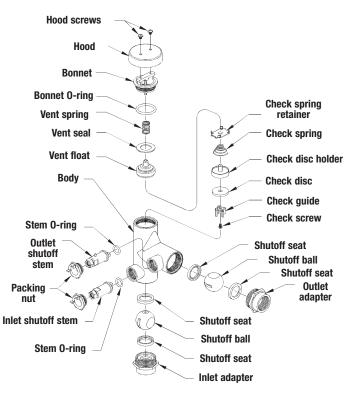

### **Repair Kits**

When ordering specify Ordering Code, Kit No., and Valve Size.

| ORDERING<br>CODE                                                                              | KIT NO.      | SIZE       |  |  |
|-----------------------------------------------------------------------------------------------|--------------|------------|--|--|
| 0886043                                                                                       | RK 800M C    | 1/2", 3/4" |  |  |
| Kit consists of: brass cover (hood) and screws.                                               |              |            |  |  |
| 0886044                                                                                       | RK 800CM C   | 1/2", 3/4" |  |  |
| Kit consists of: chrome cover (hood) and screws.                                              |              |            |  |  |
| 0886030                                                                                       | RK 800M/CM T | 1/2", 3/4" |  |  |
| Kit consists of: check disc assembly, vent float & vent seal, check spring, vent spring, bon- |              |            |  |  |

net assembly and hood screws.