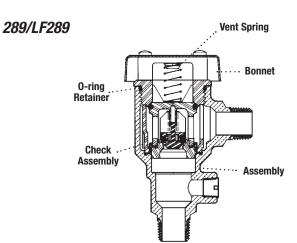

0887177 RK 289 T 3/8" – 1/2"

| -16 | 088/1/9          | RK 289 I                     | 3/4" – 1"                   |  |
|-----|------------------|------------------------------|-----------------------------|--|
|     | Kit consists of: | check assembly, vent spring, | retainer and bonnet 0-ring. |  |

3/8" - 1/2"

3/4" - 1"

Kit consists of: bonnet, bonnet O-ring and vent spring.

RK 289 B

RK 289 B

0887178

0887196