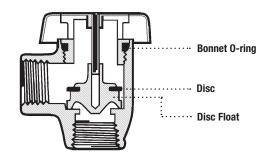

## Repair Kits

When ordering specify Ordering Code, Kit No., and Valve Size.

|             | ORDERING<br>CODE | KIT NO.                               | SIZE                      |  |
|-------------|------------------|---------------------------------------|---------------------------|--|
|             | 188A/288         | 3A/388ASC                             |                           |  |
| LEAD FREE"  | 0887170          | RK 188A/288A/388 T                    | 1/4" - 3/8"               |  |
|             | 0887171          | RK 188A/288A/388 T                    | 1/2"                      |  |
|             | 0887172          | RK 188A/288A/388 T                    | 3/4" – 1"                 |  |
|             | 0887173          | RK 188A/288A/388 T                    | 1 1/4"                    |  |
|             | 0887174          | RK 188A/288A/388 T                    | 1 1/2"                    |  |
|             | 0887175          | RK 188A/288A/388 T                    | 2"                        |  |
|             | 0887176          | RK 188A/288A/388 T                    | 2 1/2" - 3"               |  |
|             | for 288A'        | s with bell shaped hood               |                           |  |
| EAD<br>REE' | 0887164          | RK 288AZ1 T                           | 1/4" - 3/8"               |  |
|             | 0887165          | RK 288AZ1 T                           | 1/2"                      |  |
| - 11        | 0887166          | RK 288AZ1 T                           | 3/4"                      |  |
|             | Kit consists of  | disc assembly (includes disc and disc | float) and bonnet O-ring. |  |
|             | 289              |                                       |                           |  |