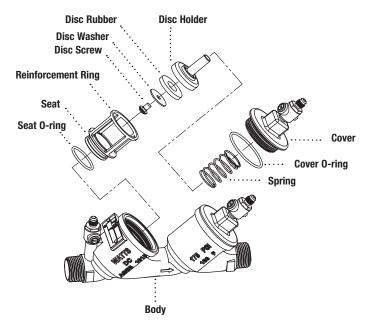

Kit consists of: 2 first or second check repair kits

Kit consists of: disc holder, spring and cover 0-ring.

Kit consists of: disc rubber, seat O-ring and cover O-ring.

Kit consists of: seat, seat 0-ring and cover 0-ring.

Kit consists of: 2 check seat 0-rings, 2 check cover 0-rings, 2 check rubbers.

Kit consists of: cover and cover O-ring.