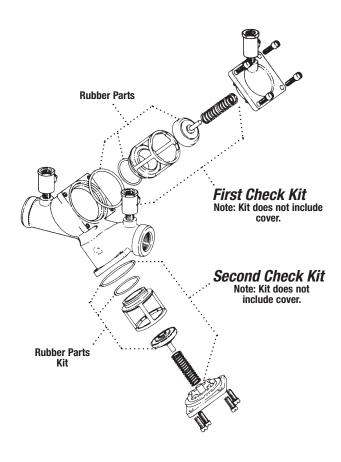

## Repair Kits

When ordering specify Ordering Code, Kit No., and Valve Size.

|              | ORDERING<br>CODE                                                      | KIT NO.       | SIZE        |
|--------------|-----------------------------------------------------------------------|---------------|-------------|
|              | First or Second Check Kits                                            |               |             |
| LEAD<br>FREE | 0887150                                                               | RK 709 CK4    | 3/4" – 1"   |
|              | 0887151                                                               | RK 709 CK4    | 1 1/2" – 2" |
|              | 0887155                                                               | RK 709 CK4SS* | 1 1/2" – 2" |
|              | Kit consists of: disc assembly; spring; seat 0-ring and cover 0-ring. |               |             |
|              | Complete Rubber Parts                                                 |               |             |
| LEAD<br>FREE | 0887152                                                               | RK 709 RT     | 3/4" – 1"   |
|              | 0887153                                                               | RK 709 RT     | 1 1/2" – 2" |
|              | Kit consists of: disc assembly; seat 0-ring and cover 0-ring.         |               |             |
|              | Seat Kits                                                             | S             |             |
|              | 0887160                                                               | RK709 S4      | 3/4" – 1"   |
| يزو          | 0887161                                                               | RK709 S4      | 1 1/2" – 2" |
| LEAD<br>FREE | 0887162                                                               | RK709 S4SS*   | 3/4" – 1"   |
|              | 0887163                                                               | RK709 S4SS*   | 1 1/2" – 2" |
|              | Kit consists of: seat; seat 0-ring and cover 0-ring.                  |               |             |
|              | Cover Kits                                                            |               |             |
|              | 0887156                                                               | RK 709C1      | 3/4" – 1"   |
|              | 0887157                                                               | RK 709C1      | 1 1/2" – 2" |
|              | 0007450                                                               | DV 700C0      | 3/4" – 1"   |
|              | 0887158                                                               | RK 709C2      | 3/4 - 1     |

Kit consists of: cover and cover 0-ring.

<sup>\*</sup>The wetted surface of this product contacted by consumable water contains less than 0.25% of lead by weight.