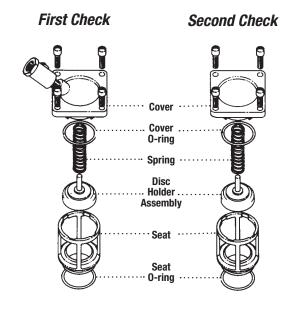

## Repair Kits

When ordering specify Ordering Code, Kit No., and Valve Size.

|              | ORDERING<br>CODE                                                      | KIT NO.       | SIZE        |
|--------------|-----------------------------------------------------------------------|---------------|-------------|
|              | First or Second Check Kits                                            |               |             |
| LEAD<br>FREE | 0887150                                                               | RK 709 CK4    | 3/4" – 1"   |
|              | 0887151                                                               | RK 709 CK4    | 1 1/2" – 2" |
|              | 0887155                                                               | RK 709 CK4SS* | 1 1/2" – 2" |
|              | Kit consists of: disc assembly; spring; seat 0-ring and cover 0-ring. |               |             |
|              | Complete Rubber Parts                                                 |               |             |
| LEAD<br>FREE | 0887152                                                               | RK 709 RT     | 3/4" – 1"   |
|              | 0887153                                                               | RK 709 RT     | 1 1/2" – 2" |
|              | Kit consists of: disc assembly; seat 0-ring and cover 0-ring.         |               |             |
|              | Seat Kits                                                             | S             |             |
|              | 0887160                                                               | RK709 S4      | 3/4" – 1"   |
| يزو          | 0887161                                                               | RK709 S4      | 1 1/2" – 2" |
| LEAD<br>FREE | 0887162                                                               | RK709 S4SS*   | 3/4" – 1"   |
|              | 0887163                                                               | RK709 S4SS*   | 1 1/2" – 2" |
|              | Kit consists of: seat; seat 0-ring and cover 0-ring.                  |               |             |
|              | Cover Kits                                                            |               |             |
|              | 0887156                                                               | RK 709C1      | 3/4" – 1"   |
|              | 0887157                                                               | RK 709C1      | 1 1/2" – 2" |
|              | 0007450                                                               | DV 700C0      | 3/4" – 1"   |
|              | 0887158                                                               | RK 709C2      | 3/4 - 1     |