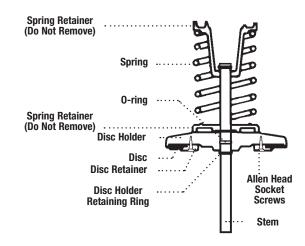

## **A** WARNING

Spring assembly is factory assembled. DO NOT DISASSEMBLE.

<sup>\*\*6&</sup>quot; also includes upper and lower stem 0-ring

<sup>\*</sup>The wetted surface of this product contacted by consumable water contains less than 0.25% of lead by weight.