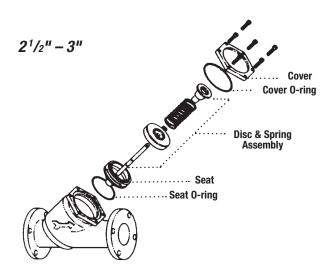

Kit consists of: disc & spring assembly and cover O-ring.

Kit consists of: disc and cover O-ring.

Kit consists of: 2 discs and 2 cover 0-rings.

Kit consists of: seat; seat 0-ring; cover 0-ring and retainer wire.

Kit consists of: cover and cover O-ring.