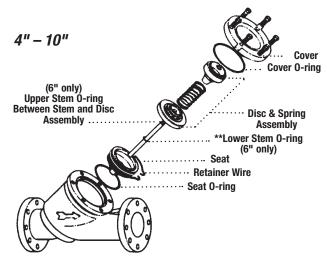

Kit consists of: disc & spring assembly and cover O-ring.

Kit consists of: disc and cover O-ring.

Kit consists of: 2 discs and 2 cover 0-rings.

Kit consists of: seat; seat 0-ring; cover 0-ring and retainer wire.

Kit consists of: cover and cover O-ring.