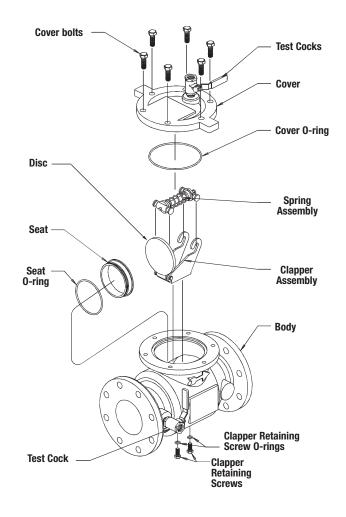

### Repair Kits 770

When ordering specify Ordering Code, Kit No., and Valve Size.

|                    | ORDERING<br>CODE                                   | KIT NO.    | SIZE |  |  |
|--------------------|----------------------------------------------------|------------|------|--|--|
|                    | Check Repair Kits                                  |            |      |  |  |
|                    | 0887070                                            | RK 770 CK4 | 4"   |  |  |
| 96                 | 0887072                                            | RK 770 CK4 | 8"   |  |  |
|                    | Kit consists of: spring assembly and cover 0-ring. |            |      |  |  |
| Check Rubber Parts |                                                    |            |      |  |  |

| سا ۵ | 0887091 | RK 770 RC4 | 4" |
|------|---------|------------|----|
| A H  | 0887092 | RK 770 RC4 | 6" |
| - "  | 0887093 | RK 770 RC4 | 8" |

Kit consists of: cover O-ring; bolt O-ring; disc - for one check.

#### Complete Repair Kits

|    | 0887079 | RK 770 T | 4" |
|----|---------|----------|----|
| #E | 0887081 | RK 770 T | 8" |

Kit consists of: 2 cover 0-rings; 2 bolts 0-ring; 2 disc; 2 spring assemblies - for both

#### **Seat Kits**

| 0887085 | RK 770 S | 4" |  |
|---------|----------|----|--|
|         |          |    |  |

Kit consists of: seat; seat 0-ring for one check.