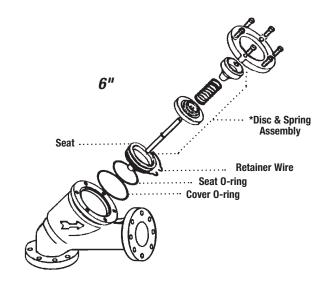

### Size 6"

#### Repair Kits 773

When ordering specify Ordering Code, Kit No., and Valve Size.

|              | ORDERING<br>CODE                                                         | KIT NO.    | SIZE |  |  |
|--------------|--------------------------------------------------------------------------|------------|------|--|--|
|              | First or Second Check Rubber Parts Kit                                   |            |      |  |  |
| LEAD<br>FREE | 0888429                                                                  | RK 773 RC4 | 6"   |  |  |
|              | Kit consists of: disc; seat 0-ring and cover 0-ring.  Seat Kit for Check |            |      |  |  |
|              |                                                                          |            |      |  |  |
|              | 0888430                                                                  | RK 773 S   | 6"   |  |  |
|              | Kit consists of: seat; seat 0-ring; cover 0-ring and retainer wire.      |            |      |  |  |
|              | Cover Kit                                                                |            |      |  |  |
| LEAD<br>FREE | 0888431                                                                  | RK 773 C   | 6"   |  |  |

Kit consists of: cover and cover 0-ring.

#### Repair Kits 773DCDA

When ordering specify Ordering Code, Kit No., and Valve Size.

|              | ORDERING<br>CODE                                                    | KIT NO.        | SIZE |  |  |  |
|--------------|---------------------------------------------------------------------|----------------|------|--|--|--|
|              | First or second check Rubber Parts Kit                              |                |      |  |  |  |
| LEAD<br>FREE | 0888434                                                             | RK 773DCDA RC4 | 6"   |  |  |  |
|              | Kit consists of: disc; seat 0-ring and cover 0-ring.                |                |      |  |  |  |
|              | Seat Kit for Check                                                  |                |      |  |  |  |
|              | 0888435                                                             | RK 773DCDA S   | 6"   |  |  |  |
|              | Kit consists of: seat; seat O-ring; cover O-ring and retainer wire. |                |      |  |  |  |
|              | Cover Kit                                                           |                |      |  |  |  |
| LEAD<br>FREE | 0888436                                                             | RK 773DCDA C   | 6"   |  |  |  |

#### **A** WARNING

Spring assembly is factory assembled. DO NOT DISASSEMBLE.

No special tools required to service Series 773