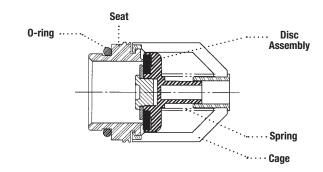

### Repair Kits

When ordering specify Ordering Code, Kit No., and Valve Size.

|               | ORDERING<br>CODE                                                                 | KIT NO.   | SIZE        |  |
|---------------|----------------------------------------------------------------------------------|-----------|-------------|--|
|               | Rubber Parts Kits                                                                |           |             |  |
| LEAD<br>FREE  | 0888568                                                                          | RK 775 RT | 1/2" – 3/4" |  |
|               | Kit consists of: 2 disc assemblies; 2 seat 0-rings and cover 0-ring.  Cover Kits |           |             |  |
|               |                                                                                  |           |             |  |
| LEAD<br>FREE' | 0888572                                                                          | RK 775C   | 1/2" – 3/4" |  |
| 끪쁜            | 0888573                                                                          | RK 775C   | 1"          |  |

Kit consists of: cover and cover 0-ring.