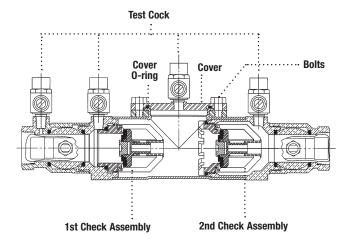

### 1st Check

#### 2nd Check

<sup>\*</sup>The wetted surface of this product contacted by consumable water contains less than 0.25% of lead by weight.