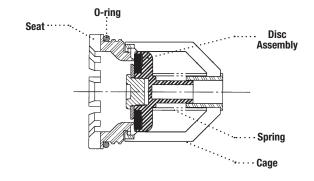

### Repair Kits

When ordering specify Ordering Code, Kit No., and Valve Size.

|               | ORDERING<br>CODE                                                                 | KIT NO.   | SIZE        |  |
|---------------|----------------------------------------------------------------------------------|-----------|-------------|--|
|               | Rubber Parts Kits                                                                |           |             |  |
| LEAD<br>FREE  | 0888568                                                                          | RK 775 RT | 1/2" – 3/4" |  |
|               | Kit consists of: 2 disc assemblies; 2 seat 0-rings and cover 0-ring.  Cover Kits |           |             |  |
|               |                                                                                  |           |             |  |
| LEAD<br>FREE' | 0888572                                                                          | RK 775C   | 1/2" – 3/4" |  |
| 끪쁜            | 0888573                                                                          | RK 775C   | 1"          |  |

Kit consists of: cover and cover 0-ring.