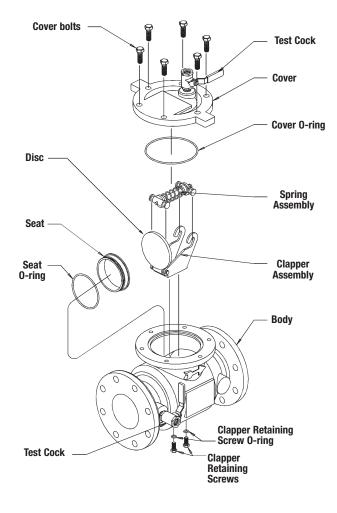

#### Series 772 utilizes 770 repair kits

When ordering specify Ordering Code, Kit No., and Valve Size.

|      | ORDERING<br>CODE | KIT NO.                     | SIZE   |  |
|------|------------------|-----------------------------|--------|--|
|      | 1st or 2nd       | l check kits                |        |  |
| 0 iu | 0887070          | RK 770 CK4                  | 4"     |  |
| E    | 0887072          | RK 770 CK4                  | 10"    |  |
| - 6  | Kit consists of: | spring assembly and cover O | -ring. |  |
|      | Check Ru         | bber Parts                  |        |  |
| oi.  | 0887091          | RK 770 RC4                  | 4"     |  |

|     | 0001001          | nut i to no i             | •                        |  |
|-----|------------------|---------------------------|--------------------------|--|
|     | 0887092          | RK 770 RC4                | 6" – 8"                  |  |
| 10. | 0887093          | RK 770 RC4                | 10"                      |  |
|     | Kit consists of: | cover O-ring; bolt O-ring | g; disc - for one check. |  |

## Complete Repair Kits

| Ì  | 0887079                     | RK 770 T                 | 4"                                            |  |
|----|-----------------------------|--------------------------|-----------------------------------------------|--|
| ĴĽ | 0887081                     | RK 770 T                 | 10"                                           |  |
|    | Kit consists of:<br>checks. | 2 cover O-rings; 2 discs | ; 2 spring assembly; 2 bolt O-ring - for both |  |

#### Seat Kits

E

0887085 RK 770 S

Kit consists of: seat; seat O-ring - for one check.

#### Series 772 utilizes 770 repair kits

|                | ORDERING<br>CODE | KIT NO.        | SIZE |
|----------------|------------------|----------------|------|
|                | 1st or 2n        | d check kits   |      |
| ,<br>Free<br>F | 0887073          | RK 770DCDA CK1 | 4"   |
| FR             | 0887075          | RK 770DCDA CK1 | 10"  |
| LEAD           | 0887076          | RK 770DCDA CK2 | 4"   |
| Ľ              | 0887078          | RK 770DCDA CK2 | 10"  |

Kit consists of: spring assembly and cover O-ring.

#### **Check Rubber Parts**

| 08870 | 82 RK 770 DCDA RC4 | 4       |  |
|-------|--------------------|---------|--|
| 08870 | 83 RK 770 DCDA RC4 | 6" – 8" |  |
| 08870 | 84 RK 770 DCDA RC4 | 10"     |  |

Kit consists of: cover O-ring; bolt O-ring; disc - for one check.

#### Complete Repair Kits

|                  | •       | •             |     |
|------------------|---------|---------------|-----|
| <b>Q</b> iu<br>W | 0887088 | RK 770 DCDA T | 4"  |
| ۳E               | 0887090 | RK 770 DCDA T | 10" |
|                  |         |               |     |

Kit consists of: 2 cover 0-rings; 2 discs; 2 spring assembly; 2 bolt 0-ring - for both checks.