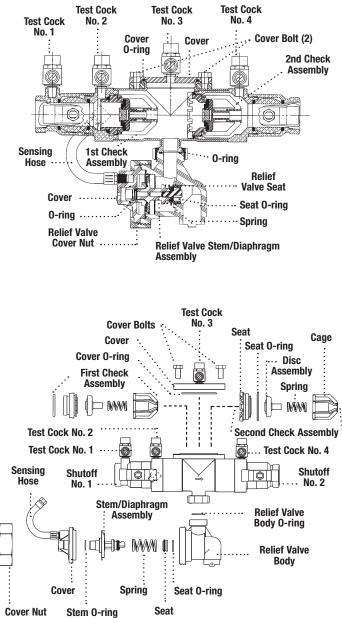

## **Repair Kits**

When ordering specify Ordering Code, Kit No., and Valve Size.

| ORDERING<br>CODE     | KIT NO.                         | SIZE                                        |
|----------------------|---------------------------------|---------------------------------------------|
| First Check          | Rubber Parts                    |                                             |
| AD 0888585           | RK 995 RC1                      | 1"                                          |
| Kit consists of: se  | at O-ring, disc assembly and    | cover O-ring.                               |
| Second Ch            | eck Rubber Parts                |                                             |
| 0888586              | RK 995 RC2                      | 1/2" – 3/4"                                 |
| 0888587              | RK 995 RC2                      | 1"                                          |
| Kit consists of: se  | at O-ring, disc assembly and    | cover O-ring.                               |
| Cover Kits           |                                 |                                             |
| ew 0888590           | RK 995 C                        | 1/2" - 3/4"                                 |
| de 16 0888591        | RK 995 C                        | 1"                                          |
| Kit consists of: co  | ver and cover O-ring.           |                                             |
| Relief Valve         | e Rubber Parts Kits             | \$                                          |
| Qia 0888588          | RK 995 RV                       | 1/2" – 1"                                   |
| 0888058 0888058      | RK 995 RV                       | 1 1/4" – 1 1/2"                             |
| Kit consists of: dia | aphragm, disc, stem spring, s   | eat O-ring and cover O-ring.                |
| Total Rubb           | er Parts Kits                   |                                             |
| AD 0888592           | RK 995 RT                       | 1/2" - 3/4"                                 |
| Kit consists of: dia | aphragm, relief valve disc, two | o check valve disc assemblies, stem O-ring, |

Kit consists of: diaphragm, relief valve disc, two check valve disc assemblies, stem U-ring, cover O-ring, two check seat O-rings, relief valve seat O-ring and relief valve body O-ring.