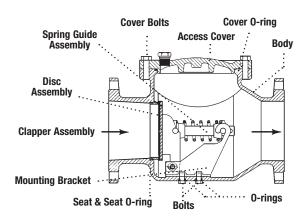

## **Check Valve Kits**

When ordering specify Ordering Code, Kit No., and Valve Size.

#### Series 990

|                          | ORDERING<br>CODE | KIT NO.    | SIZE |          |  |
|--------------------------|------------------|------------|------|----------|--|
| Second Check Repair Kits |                  |            |      |          |  |
| LEAD<br>FREE             | 0887320          | RK 990 CK2 | 8"   | LE<br>FR |  |
|                          |                  |            |      |          |  |

Kit consists of: spring assembly and cover O-ring.