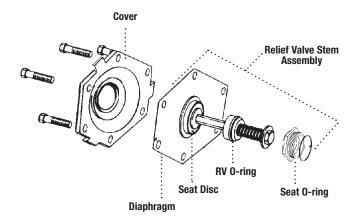

## **Relief Valve Kits**

When ordering specify Ordering Code, Kit No., and Valve Size.

### Series 990

| ORDERING<br>CODE                                                            | KIT NO.   | SIZE |  |  |  |  |
|-----------------------------------------------------------------------------|-----------|------|--|--|--|--|
| Relief Valve Total                                                          |           |      |  |  |  |  |
| 0887329                                                                     | RK 990 VT | 8"   |  |  |  |  |
| Kit consists of: relief valve stem assembly, seat O-ring.                   |           |      |  |  |  |  |
| Relief Valve Rubber Parts                                                   |           |      |  |  |  |  |
| 0887326                                                                     | RK 990 RV | 8"   |  |  |  |  |
| Kit consists of relief velue disphragm pictor O rings cost disp cost O ring |           |      |  |  |  |  |

Kit consists of: relief valve diaphragm, piston 0-rings, seat disc, seat 0-ring.