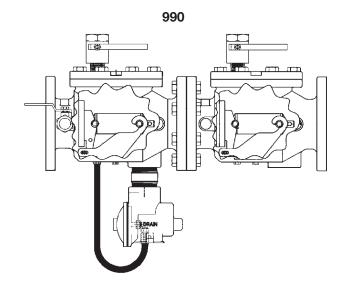

------------------|-----------|------|--|--|--|--|
| Relief Valve Total                                                          |           |      |  |  |  |  |
| 0887329                                                                     | RK 990 VT | 8"   |  |  |  |  |
| Kit consists of: relief valve stem assembly, seat O-ring.                   |           |      |  |  |  |  |
| Relief Valve Rubber Parts                                                   |           |      |  |  |  |  |
| 0887326                                                                     | RK 990 RV | 8"   |  |  |  |  |
| Kit consists of relief velue disphragm pictor O rings cost disp cost O ring |           |      |  |  |  |  |

Kit consists of: relief valve diaphragm, piston 0-rings, seat disc, seat 0-ring.





# Series 990, 990RPDA Reduced Pressure Zone Assemblies

Reduced Pressure Zone Assemblies Reduced Pressure Detector Assemblies

Sizes 4" - 8"





Fig. 2

## **Check Valve Kits**

When ordering specify Ordering Code, Kit No., and Valve Size.

#### Series 990

|                          | ORDERING<br>CODE | KIT NO.    | SIZE |          |  |
|--------------------------|------------------|------------|------|----------|--|
| Second Check Repair Kits |                  |            |      |          |  |
| LEAD<br>FREE             | 0887320          | RK 990 CK2 | 8"   | LE<br>FR |  |
|                          |                  |            |      |          |  |

Kit consists of: spring assembly and cover O-ring.

#### Series 990RPDA

|                         | ORDERING<br>CODE | KIT NO