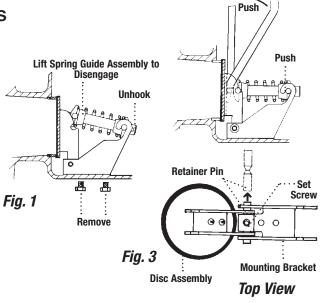

|  |  |  |  |
| 0887329                                                                     | RK 990 VT | 8"   |  |  |  |  |
| Kit consists of: relief valve stem assembly, seat O-ring.                   |           |      |  |  |  |  |
| Relief Valve Rubber Parts                                                   |           |      |  |  |  |  |
| 0887326                                                                     | RK 990 RV | 8"   |  |  |  |  |
| Kit consists of relief velue disphragm pictor O rings cost disp cost O ring |           |      |  |  |  |  |

Kit consists of: relief valve diaphragm, piston 0-rings, seat disc, seat 0-ring.





# Series 990, 990RPDA Reduced Pressure Zone Assemblies

Reduced Pressure Zone Assemblies Reduced Pressure Detector Assemblies

Sizes 4" - 8"





Fig. 2

## **Check Valve Kits**

When ordering specify Ordering Code, Kit No., and Valve Size.

#### Series 990

|                          | ORDERING<br>CODE | KIT NO.    | SIZE |          |  |
|--------------------------|------------------|------------|------|----------|--|
| Second Check Repair Kits |                  |            |      |          |  |
| LEAD<br>FREE             | 0887320          | RK 990 CK2 | 8"   | LE<br>FR |  |
|                          |                  |            |      |          |  |

Kit consists of: spring assembly and cover O-ring.

#### Series 990RPDA

|                         | ORDERING<br>CODE | KIT NO.        | SIZE |  |  |  |
|-------------------------|------------------|----------------|------|--|--|--|
| First Check Repair Kits |