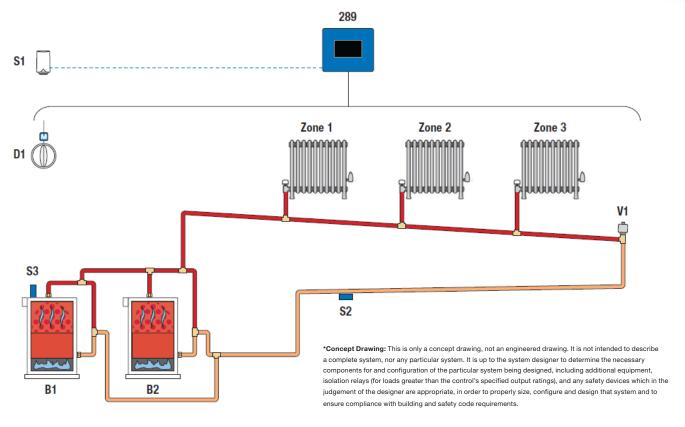

l time remote mirrored controls through the Nexa™ by

Watts app, so you can skip the maintenance trip and make adjustments across multiple properties from your phone or desktop.







## Skip The Maintenance Trip with Real-Time Alerts & Adjustments

## **Key Benefits:**

- Real time remote steam boiler access with mirrored controls.
- Up to 20% energy savings with Outdoor Reset, Indoor Temperature Feedback & Warm Weather Shut Down technology.
- Save on maintenance, operational expenses, labor costs, and repairs.
- Single solution for retrofits and new construction.
- Instant system alerts through Nexa<sup>™</sup> by Watts via text and/or email.
- Works with any boiler, regardless of brand or age.
- 5" color touchscreen with setup wizard for easy installation

Sample Mechanical Diagram\*





Scan to learn more