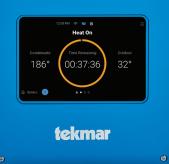

The tekmar Smart Steam Control 289 can be retrofit to any brand of boiler, old or new, and features real time remote mirrored controls through the Nexa™ by

Watts app, so you can skip the maintenance trip and make adjustments across multiple properties from your phone or desktop.

## Skip The Maintenance Trip with Real-Time Alerts & Adjustments

## **Key Benefits:**

- Real time remote steam boiler access with mirrored controls.
- Up to 20% energy savings with Outdoor Reset, Indoor Temperature Feedback & Warm Weather Shut Down technology.
- Save on maintenance, operational expenses, labor costs, and repairs.
- Single solution for retrofits and new construction.
- Instant system alerts through Nexa<sup>™</sup> by Watts via text and/or email.
- Works with any boiler, regardless of brand or age.
- 5" color touchscreen with setup wizard for easy installation